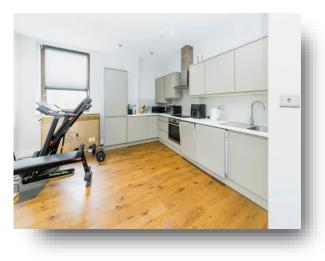

# **Ocean House Hazelwick Avenue, Crawley**

Fox & Sons are delighted to bring to the market this two bedroom ground floor apartment in Crawley. The property comes with a separate living room and fitted kitchen.

## **Ocean House Hazelwick Avenue, Crawley**

- Two Bedroom Ground Floor Apartment
- Separate Living Room
- Two Bathrooms
- Large Entrance Hall
- Fitted Kitchen