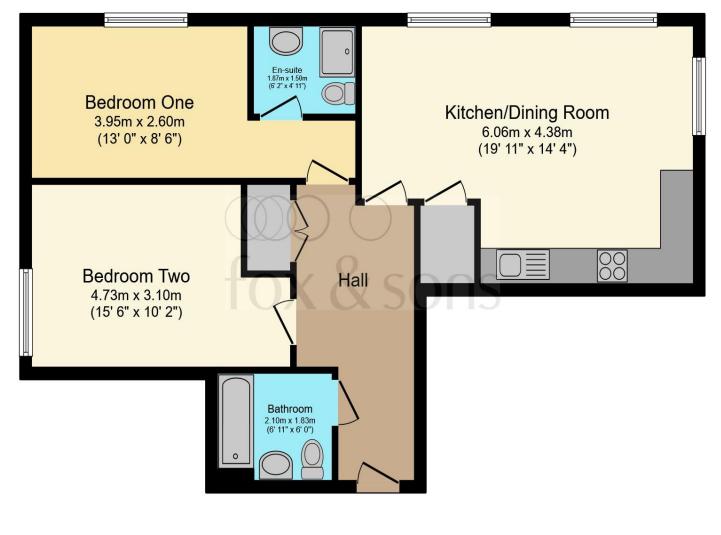

#### Total floor area 69.8 m<sup>2</sup> (751 sq.ft.) approx

This floor plan is for illustrative purposes only. It is not drawn to scale. Any measurements, floor areas (including any total floor area), openings and orientation are approximate. No details are guaranteed, they cannot be relied upon for any purpose and they do not form part of any agreement. No liability is taken for any error, omission or misstatement. A party must rely upon its own inspection(s). Powered by www.focalagent.com