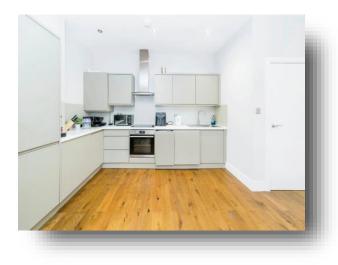

# **Ocean House Hazelwick Avenue, Crawley**

Fox & Sons are delighted to bring to the market this two bedroom ground floor apartment in Crawley. The property comes with a separate living room and fitted kitchen.

## **Ocean House Hazelwick Avenue, Crawley**

- Two Bedroom Ground Floor Apartment
- Separate Living Room
- Two Bathrooms
- Large Entrance Hall
- Fitted Kitchen