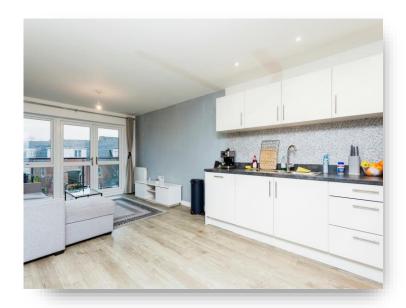

Fox & Sons are delighted to bring to the market this second floor apartment in Apex Apartments, Crawley. The property comes with entry phone systems with lift leading into your home.

There is also secure parking space. The kitchen is open plan to the lounge and consist of wall and base units with work surfaces over and integrated appliances. The lounge is spacious and benefits from natural light from the large window. There I plenty of space for a dining room table.