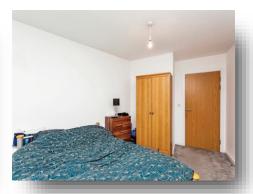

The primary bedroom has plenty of space for freestanding furniture and comes with its on en-suite comprising of a WC, wash hand basin and shower cubicle. Bedroom two is another great size bedroom with space for freestanding furniture. There is also a family bathroom comprising of a WC, wash hand basin and a bath with shower attachment and shower screen.