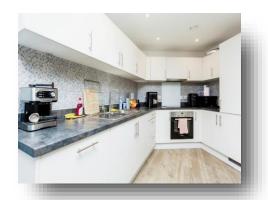

Fox & Sons are delighted to bring to the market this second floor apartment in Apex Apartments, Crawley. The property comes with entry phone systems with lift leading into your home.

There is also secure parking space. The kitchen is open plan to the lounge and consist of wall and base units with work surfaces over and integrated appliances. The lounge is spacious and benefits from natural light from the large window. There I plenty of space for a dining room table.