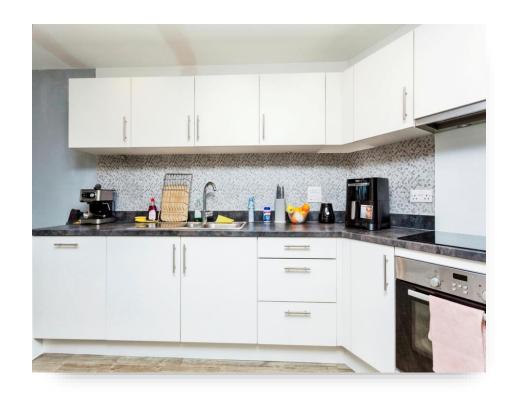

Fox & Sons are delighted to bring to the market this second floor apartment in Apex Apartments, Crawley. The property comes with entry phone systems with lift leading into your home.

There is also secure parking space. The kitchen is open plan to the lounge and consist of wall and base units with work surfaces over and integrated appliances. The lounge is spacious and benefits from natural light from the large window. There I plenty of space for a dining room table.