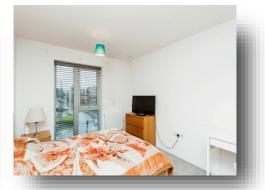

The primary bedroom has plenty of space for freestanding furniture and comes with its on en-suite comprising of a WC, wash hand basin and shower cubicle. Bedroom two is another great size bedroom with space for freestanding furniture. There is also a family bathroom comprising of a WC, wash hand basin and a bath with shower attachment and shower screen.