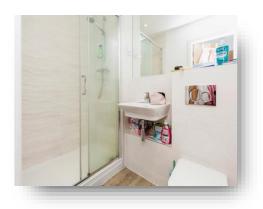

The primary bedroom has plenty of space for freestanding furniture and comes with its on en-suite comprising of a WC, wash hand basin and shower cubicle. Bedroom two is another great size bedroom with space for freestanding furniture. There is also a family bathroom comprising of a WC, wash hand basin and a bath with shower attachment and shower screen.