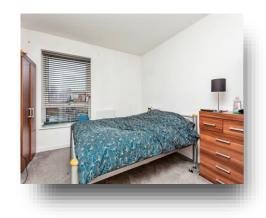

The primary bedroom has plenty of space for freestanding furniture and comes with its on en-suite comprising of a WC, wash hand basin and shower cubicle. Bedroom two is another great size bedroom with space for freestanding furniture. There is also a family bathroom comprising of a WC, wash hand basin and a bath with shower attachment and shower screen.