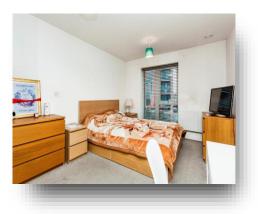

The primary bedroom has plenty of space for freestanding furniture and comes with its on en-suite comprising of a WC, wash hand basin and shower cubicle. Bedroom two is another great size bedroom with space for freestanding furniture. There is also a family bathroom comprising of a WC, wash hand basin and a bath with shower attachment and shower screen.