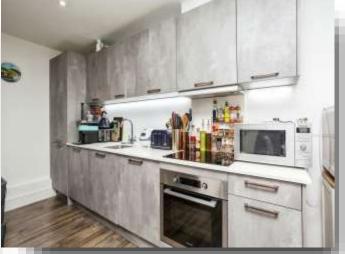

### **Octagon House Russell Way, Three Bridges Crawley**

- One Bedrom Apartment With Secure Entry System
- Open-Plan Fitted Kitchen/Lounge
- Allocated Parking For One Car
- Close To Local Amenities
- **Excellent Road & Transport Links**

# **Property Description**

Fox & Sons are delighted to bring to the market this one bedroom apartment in Three Bridges, Crawley.

In brief the property comes with one spacious bedroom, one reception room, one shower room, the property boasts features such as a secure entry system and is located within close proximity to the Three Bridges train station and Gatwick airport. The Property is a south facing apartment that boasts light into the property.