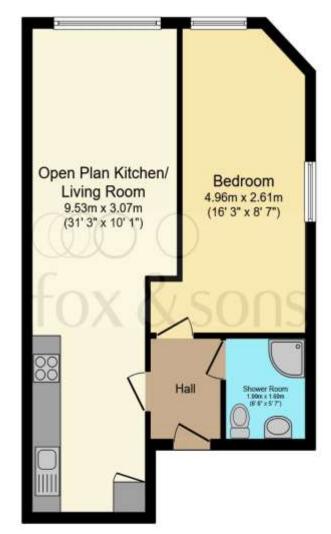

Total floor area 49.8 m² (536 sq.ft.) approx

This floorplan is for illustrative purposes only and is not drawn to scale. Measurements, floor-areas, openings and orientations are approximate. They should not be relied upon for any purpose and do not form any part of an agreement. No liability is taken for any error or mis-statement. All parties must rely on their own inspections.