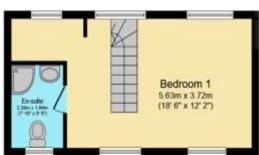

Second Floor
Total floor area 108.5 sq.m. (1,168 sq.ft.) approx

This floorplan is for illustrative purposes only and is not drawn to scale. Measurements, floor-areas, openings and orientations are approximate. They should not be relied upon for any purpose and do not form any part of an agreement. No liability is taken for any error or mis-statement. All parties must rely on their own inspections.