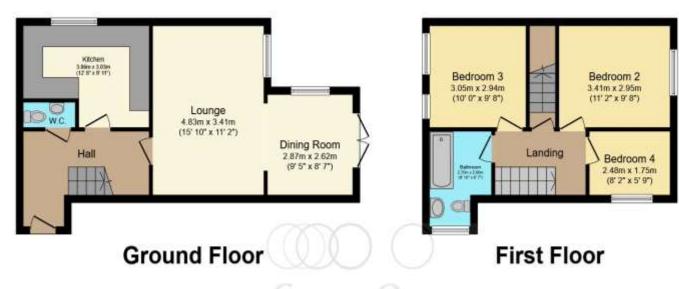

Second Floor
Total floor area 108.5 sq.m. (1,168 sq.ft.) approx

This floorplan is for illustrative purposes only and is not drawn to scale. Measurements, floor-areas, openings and orientations are approximate. They should not be relied upon for any purpose and do not form any part of an agreement. No liability is taken for any error or mis-statement. All parties must rely on their own inspections.