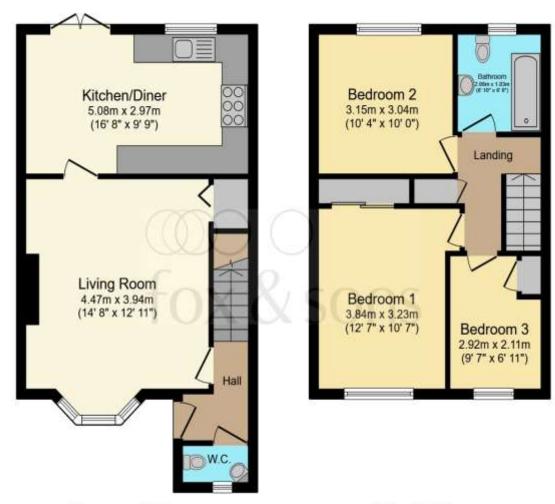

**Ground Floor** 

**First Floor** 

Total floor area 80.4 sq.m. (865 sq.ft.) approx

This floorplan is for illustrative purposes only and is not drawn to scale. Measurements, floor-areas, openings and orientations are approximate. They should not be relied upon for any purpose and do not form any part of an agreement. No liability is taken for any error or mis-statement. All parties must rely on their own inspections.