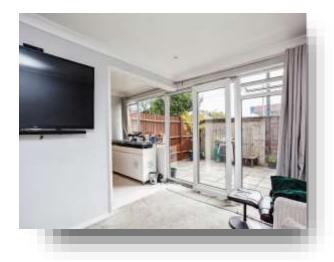

**Kitchen / Diner** 23' 5" x 7' 6" ( 7.14m x 2.29m )

**Living Room** 14' 10" x 9' 10" ( 4.52m x 3.00m )

Landing

Hall

**Bedroom One** 14' 11" x 8' 10" ( 4.55m x 2.69m )

**Bedroom Two** 14' 11" x 8' 1" ( 4.55m x 2.46m )

#### **Property Description**

Fox & Sons are delighted to introduce this spacious & incredibly modern two bedroom mid-terraced property to the market. Downstairs the property comprises of an open plan kitchen/dining room and a lounge in which sliding doors lead out onto the garden. Upstairs the property benefits from two generous double bedrooms and a modern family bathroom offering a low flush toilet, basin, jacuzzi bath and overhead shower unit which is all in good well-kept condition.