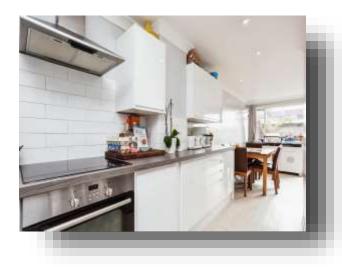

**Kitchen / Diner** 23' 5" x 7' 6" ( 7.14m x 2.29m )

**Living Room** 14' 10" x 9' 10" ( 4.52m x 3.00m )

Landing

Hall

**Bedroom One** 14' 11" x 8' 10" ( 4.55m x 2.69m )

**Bedroom Two** 14' 11" x 8' 1" ( 4.55m x 2.46m )

#### **Property Description**

Fox & Sons are delighted to introduce this spacious & incredibly modern two bedroom mid-terraced property to the market. Downstairs the property comprises of an open plan kitchen/dining room and a lounge in which sliding doors lead out onto the garden. Upstairs the property benefits from two generous double bedrooms and a modern family bathroom offering a low flush toilet, basin, jacuzzi bath and overhead shower unit which is all in good well-kept condition.