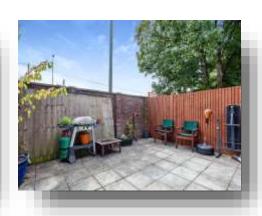

The current owner has also converted storage space to create a small office perfect for a desk computer full of electrics to make this a nice detached workspace for anyone working from home. The property also benefits from a renewed triple felted flat roof with drainage outlet as well as an enclosed low-maintenance rear garden. Allocated parking.