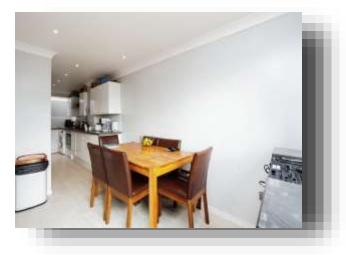

**Kitchen / Diner** 23' 5" x 7' 6" ( 7.14m x 2.29m )

**Living Room** 14' 10" x 9' 10" ( 4.52m x 3.00m )

Landing

Hall

**Bedroom One** 14' 11" x 8' 10" ( 4.55m x 2.69m )

**Bedroom Two** 14' 11" x 8' 1" ( 4.55m x 2.46m )

#### **Property Description**

Fox & Sons are delighted to introduce this spacious & incredibly modern two bedroom mid-terraced property to the market. Downstairs the property comprises of an open plan kitchen/dining room and a lounge in which sliding doors lead out onto the garden. Upstairs the property benefits from two generous double bedrooms and a modern family bathroom offering a low flush toilet, basin, jacuzzi bath and overhead shower unit which is all in good well-kept condition.