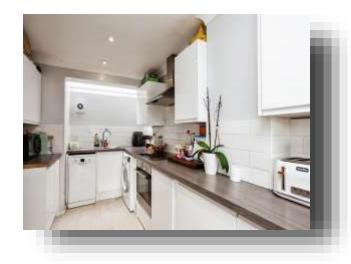

**Kitchen / Diner** 23' 5" x 7' 6" ( 7.14m x 2.29m )

**Living Room** 14' 10" x 9' 10" ( 4.52m x 3.00m )

Landing

Hall

**Bedroom One** 14' 11" x 8' 10" ( 4.55m x 2.69m )

**Bedroom Two** 14' 11" x 8' 1" ( 4.55m x 2.46m )

#### **Property Description**

Fox & Sons are delighted to introduce this spacious & incredibly modern two bedroom mid-terraced property to the market. Downstairs the property comprises of an open plan kitchen/dining room and a lounge in which sliding doors lead out onto the garden. Upstairs the property benefits from two generous double bedrooms and a modern family bathroom offering a low flush toilet, basin, jacuzzi bath and overhead shower unit which is all in good well-kept condition.