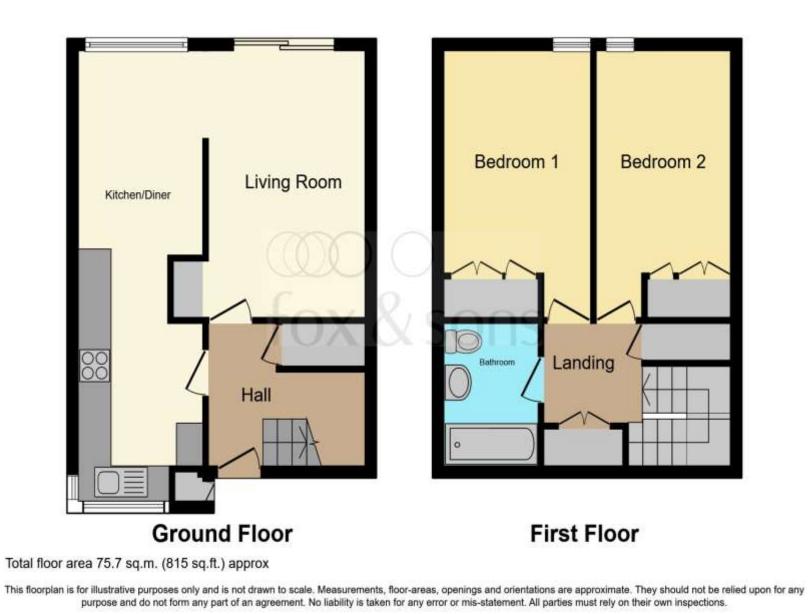

**Kitchen / Diner** 23' 5" x 7' 6" ( 7.14m x 2.29m )

**Living Room** 14' 10" x 9' 10" ( 4.52m x 3.00m )

Landing

Hall

**Bedroom One** 14' 11" x 8' 10" ( 4.55m x 2.69m )

**Bedroom Two** 14' 11" x 8' 1" ( 4.55m x 2.46m )