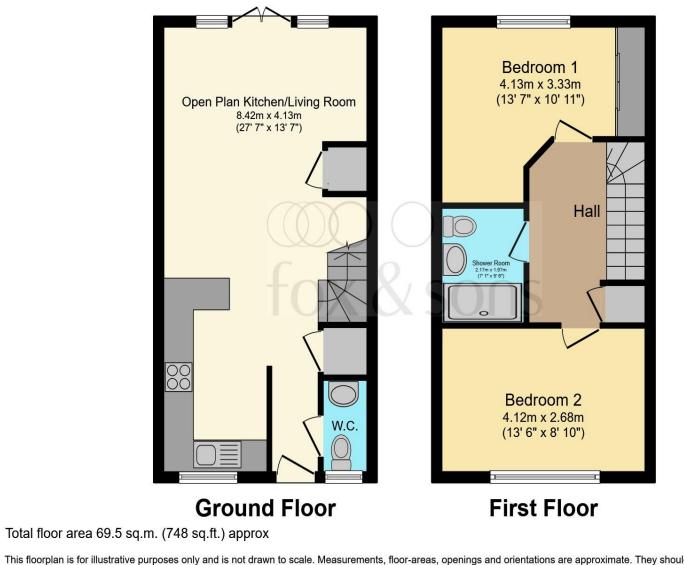

This floorplan is for illustrative purposes only and is not drawn to scale. Measurements, floor-areas, openings and orientations are approximate. They should not be relied upon for any purpose and do not form any part of an agreement. No liability is taken for any error or mis-statement. All parties must rely on their own inspections.

## Arundale Walk, Horsham

- Two Bedroom End Of Terrace
- North West Facing Garden
- Allocated Parking
- **Open Planned Living**
- Good Transport Links

Tenure: Freehold EPC Rating: B