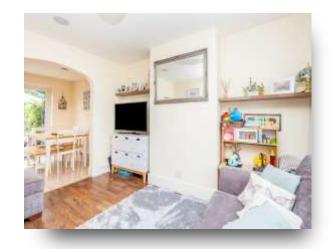

The heart of this home is a vast open plan living/dining area that benefits from underfloor heating and a dual aspect window that allows an abundance of natural light to flood the property throughout the day. Completing the lower floor is a stylish kitchen area which includes modern integrated appliances and plenty of storage units, whilst also benefiting from a handy utility area.