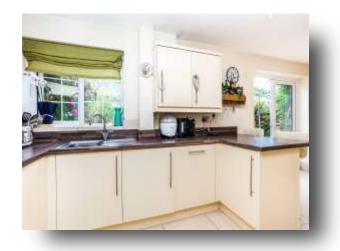

The heart of this home is a vast open plan living/dining area that benefits from underfloor heating and a dual aspect window that allows an abundance of natural light to flood the property throughout the day. Completing the lower floor is a stylish kitchen area which includes modern integrated appliances and plenty of storage units, whilst also benefiting from a handy utility area.