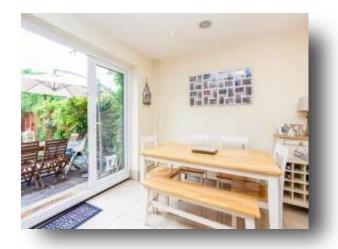

The heart of this home is a vast open plan living/dining area that benefits from underfloor heating and a dual aspect window that allows an abundance of natural light to flood the property throughout the day. Completing the lower floor is a stylish kitchen area which includes modern integrated appliances and plenty of storage units, whilst also benefiting from a handy utility area.