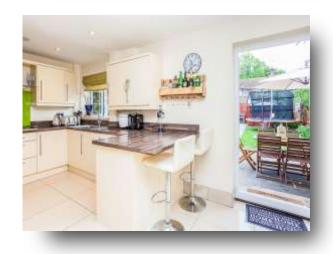

The heart of this home is a vast open plan living/dining area that benefits from underfloor heating and a dual aspect window that allows an abundance of natural light to flood the property throughout the day. Completing the lower floor is a stylish kitchen area which includes modern integrated appliances and plenty of storage units, whilst also benefiting from a handy utility area.