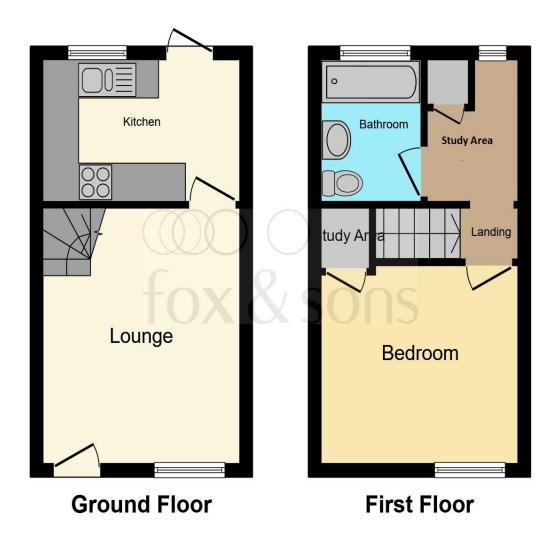

### Total floor area 41.8 m<sup>2</sup> (450 sq.ft.) approx

This floor plan is for illustrative purposes only. It is not drawn to scale. Any measurements, floor areas (including any total floor area), openings and orientation are approximate. No details are guaranteed, they cannot be relied upon for any purpose and they do not form part of any agreement. No liability is taken for any error, omission or misstatement. A party must rely upon its own inspection(s). Powered by www.focalagent.com

#### Lounge

13' 1" @max x 10' 10" @max ( 3.99m @max x 3.30m @max )

#### Kitchen

7' 3" x 10' 10" ( 2.21m x 3.30m )

### **Upstairs**

#### **Bedroom One**

10' 10" @max x 10' @max ( 3.30m @max x 3.05m @max )

**Study Area** 

**Bathroom** 

Outside

**Front Garden** 

Rear Garden

**Allocated Parking** 