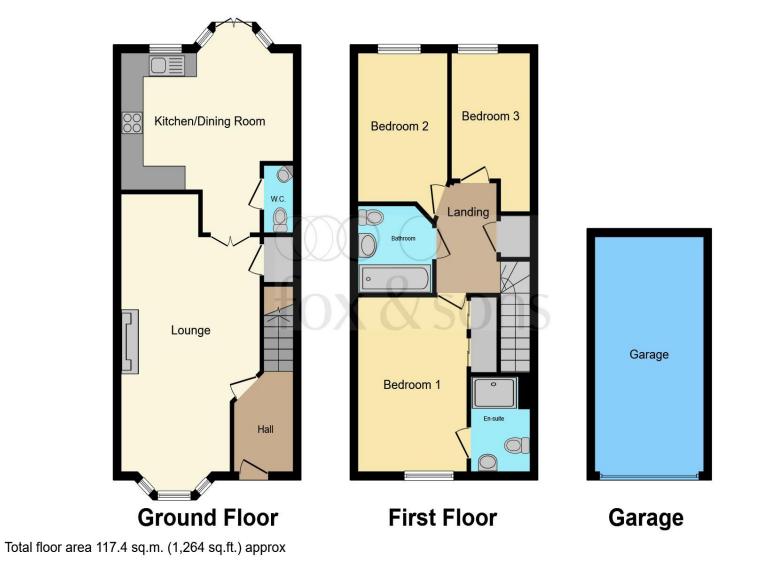

# Curf Way, Burgess Hill

\*\*LUXURIOUS\*\* Three bedroom semi-detached home located in the sought after location of Kings Weald. Only three years old this home has seven years NHBC warranty remaining.

This floorplan is for illustrative purposes only and is not drawn to scale. Measurements, floor-areas, openings and orientations are approximate. They should not be relied upon for any purpose and do not form any part of an agreement. No liability is taken for any error or mis-statement. All parties must rely on their own inspections.

#### **Entrance Hall**

**Lounge** 23' x 12' (7.01m x 3.66m)

**Kitchen/ Diner** 15' 3" x 14' 10" ( 4.65m x 4.52m )

Downstairs W/ C

**Bedroom One** 14' 5" x 9' 10" ( 4.39m x 3.00m )

**En-Suite** 

**Bedroom Two** 12' 6" x 8' (3.81m x 2.44m)

**Bedroom Three** 12' 10" x 7' 1" ( 3.91m x 2.16m )

**Family Bathroom** 