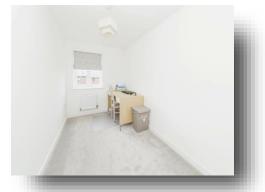

#### **Entrance Hall**

**Lounge** 23' x 12' (7.01m x 3.66m)

**Kitchen/ Diner** 15' 3" x 14' 10" ( 4.65m x 4.52m )

Downstairs W/ C

**Bedroom One** 14' 5" x 9' 10" ( 4.39m x 3.00m )

**En-Suite** 

**Bedroom Two** 12' 6" x 8' (3.81m x 2.44m)

**Bedroom Three** 12' 10" x 7' 1" ( 3.91m x 2.16m )

**Family Bathroom** 