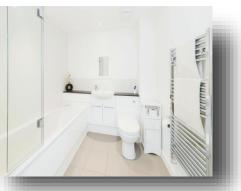

#### **Entrance Hall**

**Lounge** 23' x 12' (7.01m x 3.66m)

**Kitchen/ Diner** 15' 3" x 14' 10" ( 4.65m x 4.52m )

Downstairs W/ C

**Bedroom One** 14' 5" x 9' 10" ( 4.39m x 3.00m )

**En-Suite** 

**Bedroom Two** 12' 6" x 8' (3.81m x 2.44m)

**Bedroom Three** 12' 10" x 7' 1" ( 3.91m x 2.16m )

**Family Bathroom** 