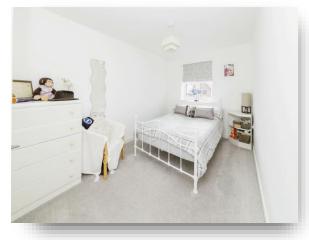

#### **Entrance Hall**

**Lounge** 23' x 12' (7.01m x 3.66m)

**Kitchen/ Diner** 15' 3" x 14' 10" ( 4.65m x 4.52m )

Downstairs W/ C

**Bedroom One** 14' 5" x 9' 10" ( 4.39m x 3.00m )

**En-Suite** 

**Bedroom Two** 12' 6" x 8' (3.81m x 2.44m)

**Bedroom Three** 12' 10" x 7' 1" ( 3.91m x 2.16m )

**Family Bathroom** 