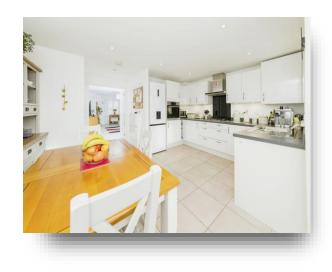

#### **Entrance Hall**

**Lounge** 23' x 12' (7.01m x 3.66m)

**Kitchen/ Diner** 15' 3" x 14' 10" ( 4.65m x 4.52m )

Downstairs W/ C

**Bedroom One** 14' 5" x 9' 10" ( 4.39m x 3.00m )

**En-Suite** 

**Bedroom Two** 12' 6" x 8' (3.81m x 2.44m)