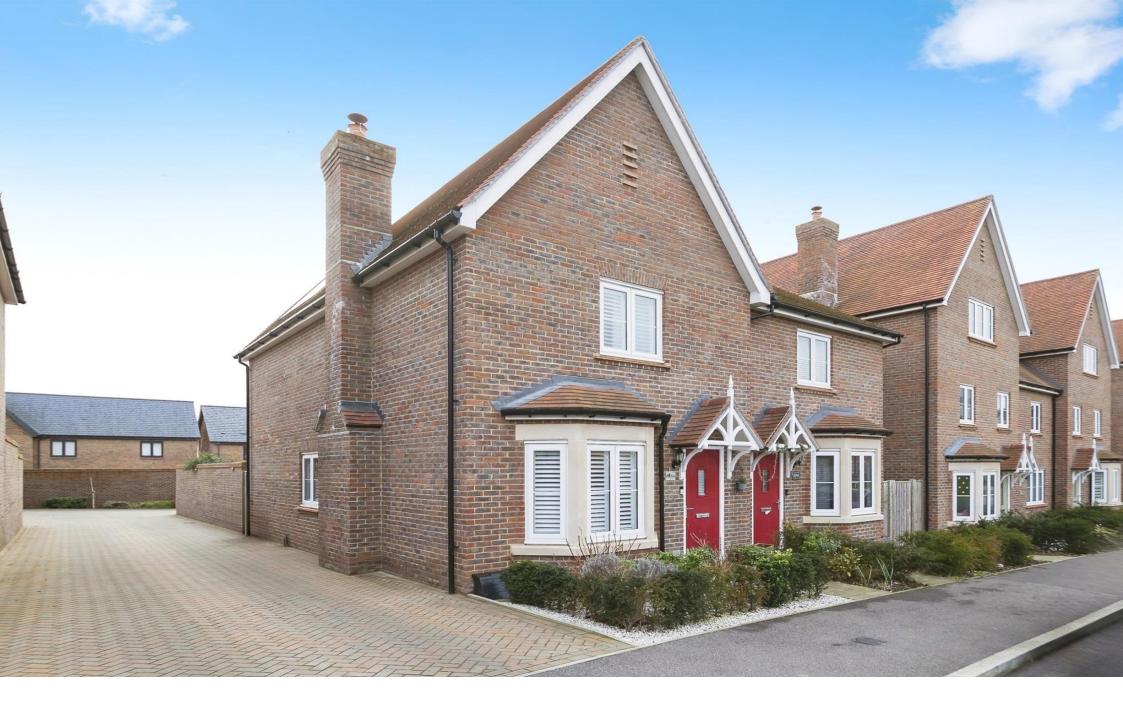

# Curf Way, Burgess Hill, RH15 0GE

# Curf Way, Burgess Hill

\*\*LUXURIOUS\*\* Three bedroom semi-detached home located in the sought after location of Kings Weald. Only three years old this home has seven years NHBC warranty remaining.

This floorplan is for illustrative purposes only and is not drawn to scale. Measurements, floor-areas, openings and orientations are approximate. They should not be relied upon for any purpose and do not form any part of an agreement. No liability is taken for any error or mis-statement. All parties must rely on their own inspections.

## Curf Way, Burgess Hill

- Three Double Bedrooms
- Ensuite to Master Bedroom
- Spacious Lounge
- South West Facing Garden
- Single Garage & Off Street Parking

Tenure: Freehold EPC Rating: B