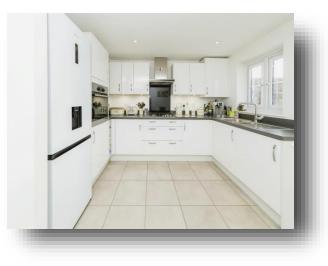

#### **Entrance Hall**

**Lounge** 23' x 12' (7.01m x 3.66m)

**Kitchen/ Diner** 15' 3" x 14' 10" ( 4.65m x 4.52m )

Downstairs W/ C

**Bedroom One** 14' 5" x 9' 10" ( 4.39m x 3.00m )

**En-Suite** 

**Bedroom Two** 12' 6" x 8' (3.81m x 2.44m)