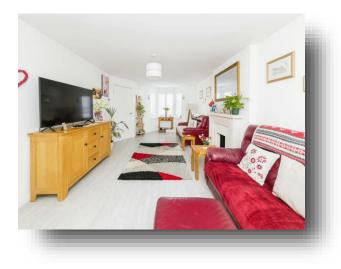

#### **Entrance Hall**

**Lounge** 23' x 12' (7.01m x 3.66m)

**Kitchen/ Diner** 15' 3" x 14' 10" ( 4.65m x 4.52m )

Downstairs W/ C

**Bedroom One** 14' 5" x 9' 10" ( 4.39m x 3.00m )

**En-Suite** 

**Bedroom Two** 12' 6" x 8' (3.81m x 2.44m)