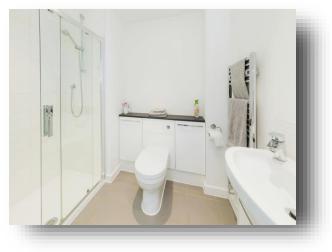

#### **Entrance Hall**

**Lounge** 23' x 12' (7.01m x 3.66m)

**Kitchen/ Diner** 15' 3" x 14' 10" ( 4.65m x 4.52m )

Downstairs W/ C

**Bedroom One** 14' 5" x 9' 10" ( 4.39m x 3.00m )

**En-Suite** 

**Bedroom Two** 12' 6" x 8' (3.81m x 2.44m)

**Bedroom Three** 12' 10" x 7' 1" ( 3.91m x 2.16m )

**Family Bathroom** 