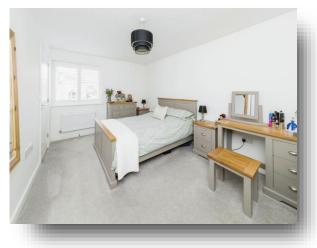

#### **Entrance Hall**

**Lounge** 23' x 12' (7.01m x 3.66m)

**Kitchen/ Diner** 15' 3" x 14' 10" ( 4.65m x 4.52m )

Downstairs W/ C

**Bedroom One** 14' 5" x 9' 10" ( 4.39m x 3.00m )

**En-Suite** 

**Bedroom Two** 12' 6" x 8' (3.81m x 2.44m)