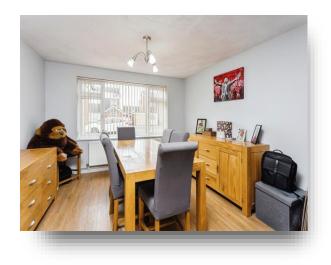

#### Lounge

12' 6" x 11' 8" ( 3.81m x 3.56m )

**Diner** 11' 6" x 11' 1" ( 3.51m x 3.38m )