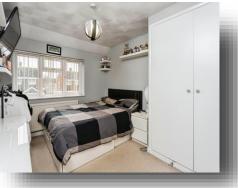

## Kitchen

12' 4" @ max x 7' 1" ( 3.76m @ max x 2.16m )

**Study** 10' 3" x 6' 10" ( 3.12m x 2.08m )

**Bedroom One** 12' 7" @ max x 10' 8" ( 3.84m @ max x 3.25m )

**Bedroom Two** 11' 5" x 9' 6" ( 3.48m x 2.90m )