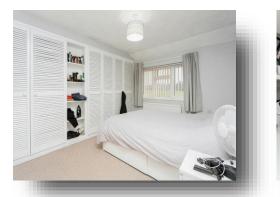

## Kitchen

12' 4" @ max x 7' 1" ( 3.76m @ max x 2.16m )

**Study** 10' 3" x 6' 10" ( 3.12m x 2.08m )

**Bedroom One** 12' 7" @ max x 10' 8" ( 3.84m @ max x 3.25m )

**Bedroom Two** 11' 5" x 9' 6" ( 3.48m x 2.90m )