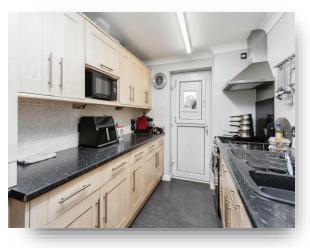

## Kitchen

12' 4" @ max x 7' 1" ( 3.76m @ max x 2.16m )

**Study** 10' 3" x 6' 10" ( 3.12m x 2.08m )

**Bedroom One** 12' 7" @ max x 10' 8" ( 3.84m @ max x 3.25m )

**Bedroom Two** 11' 5" x 9' 6" ( 3.48m x 2.90m )