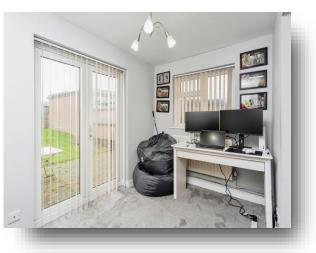

## Kitchen

12' 4" @ max x 7' 1" ( 3.76m @ max x 2.16m )

**Study** 10' 3" x 6' 10" ( 3.12m x 2.08m )

**Bedroom One** 12' 7" @ max x 10' 8" ( 3.84m @ max x 3.25m )

**Bedroom Two** 11' 5" x 9' 6" ( 3.48m x 2.90m )