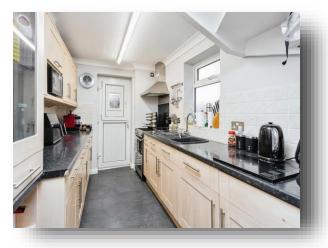

## Kitchen

12' 4" @ max x 7' 1" ( 3.76m @ max x 2.16m )

**Study** 10' 3" x 6' 10" ( 3.12m x 2.08m )

**Bedroom One** 12' 7" @ max x 10' 8" ( 3.84m @ max x 3.25m )

**Bedroom Two** 11' 5" x 9' 6" ( 3.48m x 2.90m )