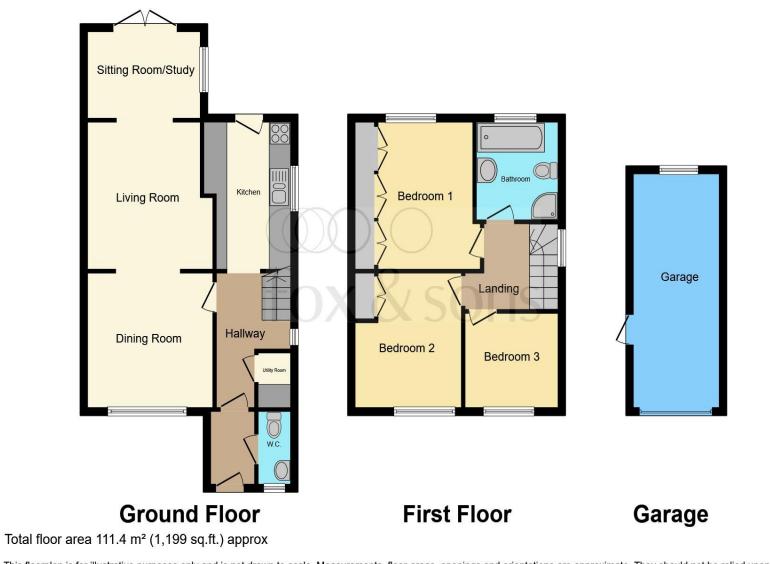

This floorplan is for illustrative purposes only and is not drawn to scale. Measurements, floor-areas, openings and orientations are approximate. They should not be relied upon for any purpose and do not form any part of an agreement. No liability is taken for any error or mis-statement. All parties must rely on their own inspections.

## **Entrance Hall**

Downstairs W/ C

#### Lounge

12' 6" x 11' 8" ( 3.81m x 3.56m )

**Diner** 11' 6" x 11' 1" ( 3.51m x 3.38m )

## Kitchen

12' 4" @ max x 7' 1" ( 3.76m @ max x 2.16m )

**Study** 10' 3" x 6' 10" ( 3.12m x 2.08m )

**Bedroom One** 12' 7" @ max x 10' 8" ( 3.84m @ max x 3.25m )

**Bedroom Two** 11' 5" x 9' 6" ( 3.48m x 2.90m )

**Bedroom Three** 8' 7" x 8' (2.62m x 2.44m)

### **Family Bathroom**