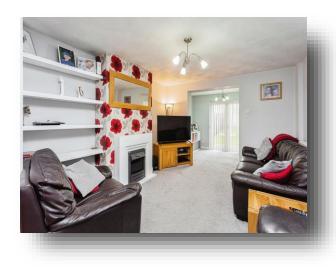

#### Lounge

12' 6" x 11' 8" ( 3.81m x 3.56m )

**Diner** 11' 6" x 11' 1" ( 3.51m x 3.38m )