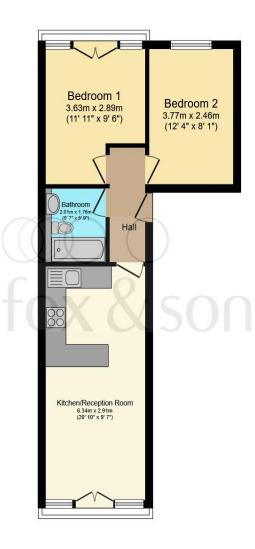

#### Total floor area 45.0 m<sup>2</sup> (484 sq.ft.) approx

This floor plan is for illustrative purposes only. It is not drawn to scale. Any measurements, floor areas (including any total floor area), openings and orientation are approximate. No details are guaranteed, they cannot be relied upon for any purpose and they do not form part of any agreement. No liability is taken for any error, omission or misstatement. A party must rely upon its own inspection(s). Powered by www.focalagent.com