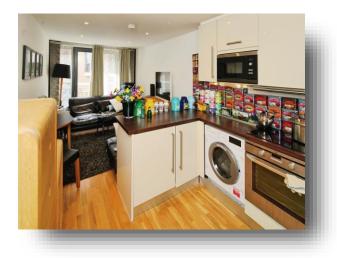

## **Tichborne Street, BRIGHTON**

An extremely well presented first floor apartment in a quiet yet central position, close to Brighton railway station. The accommodation comprises of a spacious open plan living room/kitchen with a modern range of kitchen units and floor to ceiling windows behind Juliette balcony. There is a modern bathroom and two double bedrooms.

## **Tichborne Street, BRIGHTON**

- Well presented modern first floor apartment
- Large open plan living room and kitchen
- modern bathroom suite
- Two double bedrooms
- Long Leasehold
- No onward chain
- Close to Brighton Station
- Viewing recommended