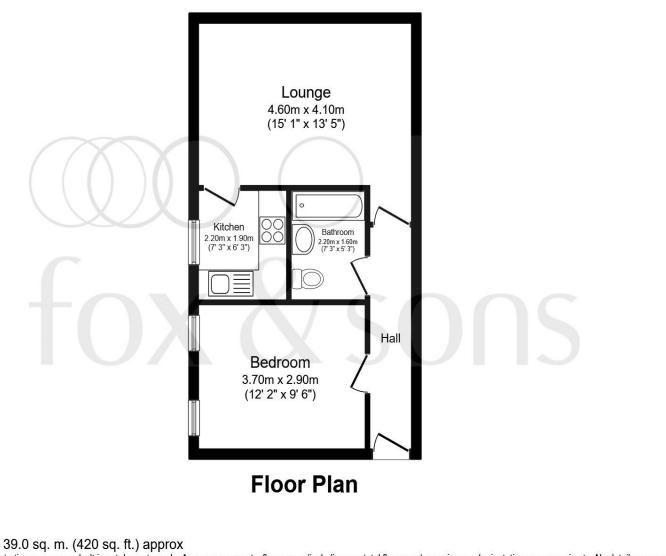

Total floor area 39.0 sq. m. (420 sq. ft.) approx This floor plan is for illustrative purposes only. It is not drawn to scale. Any measurements, floor areas (including any total floor area), openings and orientation are approximate. No details are guaranteed, they cannot be relied upon for any purpose and they do not form part of any agreement. No liability is taken for any error, omission or misstatement. A party must rely upon its own inspection(s). Plan produced for Fox & Sons Powered by www.focalagent.com