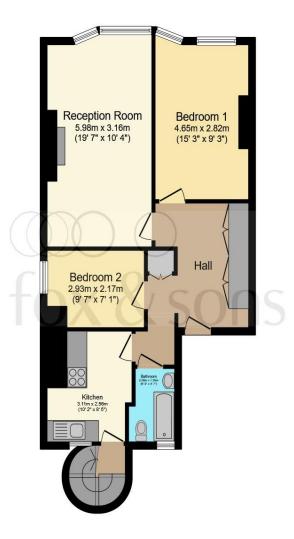

Total floor area 64.0 sq.m. (689 sq.ft.) approx This floor plan is for illustrative purposes only. It is not drawn to scale. Any measurements, floor areas (including any total floor area), openings and orientation are approximate. No details are guaranteed, they cannot be relied upon for any purpose and they do not form part of any agreement. No liability is taken for any error, omission or misstatement. A party must rely upon its own inspection(s). Powered by www.focalagent.com