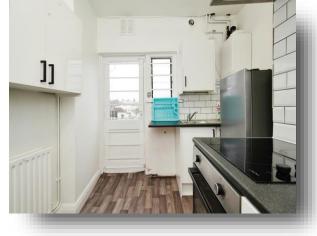

### Holland Road, Hove

A spacious two bedroom top floor apartment in an attractive period townhouse, close to Hove seafront. As you enter the property there is a good size entrance hallway with plenty of built in storage. The spacious living room has an elevated view down Holland Road to the sea. The other side of the sitting room there is a spacious master bedroom. At the rear of the property there is a kitchen/breakfast room, modern bathroom and a decent size second bedroom. There are elevated This apartment is situated on the section of Holland Road between Western Road and Hove seafront and lawns. There are a plethora of bars, restaurants, cafes and independent shops all within easy walking distance. sea glimpses from all rooms.

## Holland Road, Hove

- Bright and spacious top floor apartment
- Large living room with sea views
- Sea view from all room
- Two bedrooms
- Kitchen/breakfast room
- Bathroom
- Entrance hallway with plenty of built in storage
- Well managed building in good order