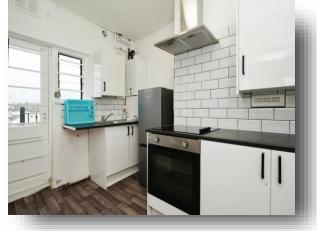

### Holland Road, Hove

A spacious two bedroom top floor apartment in an attractive period townhouse, close to Hove seafront. As you enter the property there is a good size entrance hallway with plenty of built in storage. The spacious living room has an elevated view down Holland Road to the sea. The other side of the sitting room there is a spacious master bedroom. At the rear of the property there is a kitchen/breakfast room, modern bathroom and a decent size second bedroom. There are elevated This apartment is situated on the section of Holland Road between Western Road and Hove seafront and lawns. There are a plethora of bars, restaurants, cafes and independent shops all within easy walking distance. sea glimpses from all rooms.

## Holland Road, Hove

- Bright and spacious top floor apartment
- Large living room with sea views
- Sea view from all room
- Two bedrooms
- Kitchen/breakfast room
- Bathroom
- Entrance hallway with plenty of built in storage
- Well managed building in good order