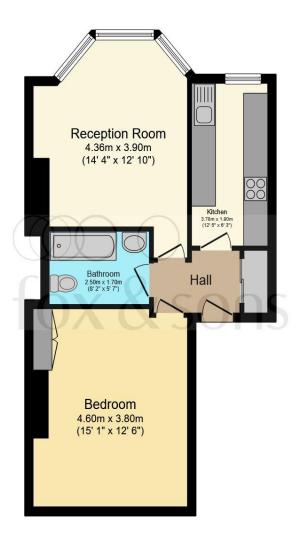

### Total floor area 50.2 m<sup>2</sup> (540 sq.ft.) approx

This floor plan is for illustrative purposes only. It is not drawn to scale. Any measurements, floor areas (including any total floor area), openings and orientation are approximate. No details are guaranteed, they cannot be relied upon for any purpose and they do not form part of any agreement. No liability is taken for any error, omission or misstatement. A party must rely upon its own inspection(s). Powered by www.focalagent.com