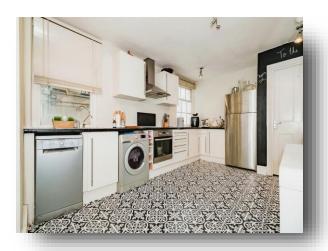

### **Ground Floor Flat Brunswick Place, Hove**

A fabulous opportunity to acquire a spacious and well presented entire ground floor apartment within a Grade II Listed Regency townhouse. The apartment has an originally proportioned living room with high ceilings and period features, two double bedrooms, kitchen/breakfast room and Bathroom. Additionally the property benefits from a private Westerly aspect garden and a long leasehold. Hove seafront is within easy walking distance as is Western Road shopping thoroughfare with its wide range of independent shops, cafes, bars and restaurants as well as Waitrose, Sainsburys and Tesco supermarkets.

#### **Ground Floor Flat Brunswick Place, Hove**

- Superbly presented whole ground floor apartment in attractive Regency building
- Spacious sitting room with high ceilings and original features
- Two large bedrooms
- Kitchen/breakfast room
- Sunny Westerly garden
- A short walk from Hove seafront
- Grade II Listed building
- Long Leasehold