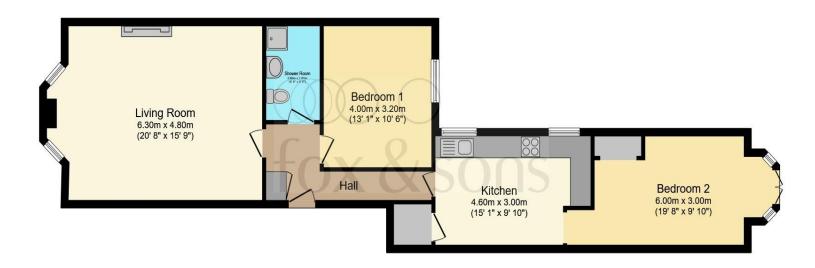

Total floor area 83.2 m² (895 sq.ft.) approx

This floor plan is for illustrative purposes only. It is not drawn to scale. Any measurements, floor areas (including any total floor area), openings and orientation are approximate. No details are guaranteed, they cannot be relied upon for any purpose and they do not form part of any agreement. No liability is taken for any error, omission or misstatement. A party must rely upon its own inspection(s). Powered by www.focalagent.com