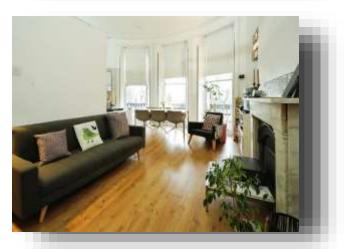

## **Montpelier Road, Brighton**

An attractive and spacious first floor balcony apartment with the added benefit of two additional rooms on half landings, one currently used as a laundry and one a home office/store. The apartment has many period features, including high ceilings and ornate plaster cornicing, floor to ceiling sash windows and period fireplaces. Montpelier Road is a popular residential road travelling North-South from close to the bustling seven dials shopping district to Brighton seafront and promenade. There are further shops, bars and cafes including Waitrose supermarket nearby on Western Road.

## **Montpelier Road, Brighton**

- Attractive first floor apartment
- High ceilings with plaster cornicing
- Floor to ceiling windows onto balcony
- Many period features
- Modern kitchen and bathroom
- Large bedroom
- Two additional half landing rooms with central heating
- Close proximity to Brighton Station 10 min walk