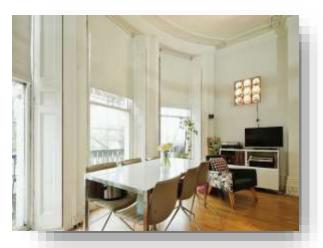

## **Montpelier Road, Brighton**

An attractive and spacious first floor balcony apartment with the added benefit of two additional rooms on half landings, one currently used as a laundry and one a home office/store. The apartment has many period features, including high ceilings and ornate plaster cornicing, floor to ceiling sash windows and period fireplaces. Montpelier Road is a popular residential road travelling North-South from close to the bustling seven dials shopping district to Brighton seafront and promenade. There are further shops, bars and cafes including Waitrose supermarket nearby on Western Road.

## **Montpelier Road, Brighton**

- Attractive first floor apartment
- High ceilings with plaster cornicing
- Floor to ceiling windows onto balcony
- Many period features
- Modern kitchen and bathroom
- Large bedroom
- Two additional half landing rooms with central heating
- Close proximity to Brighton Station 10 min walk