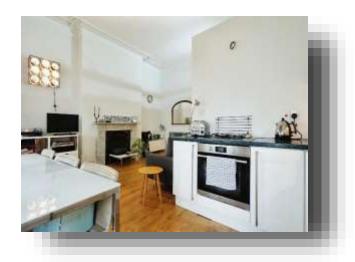

## **Montpelier Road, Brighton**

- Attractive first floor apartment
- High ceilings with plaster cornicing
- Floor to ceiling windows onto balcony
- Many period features
- Modern kitchen and bathroom
- Large bedroom
- Two additional half landing rooms with central heating
- Close proximity to Brighton Station 10 min walk