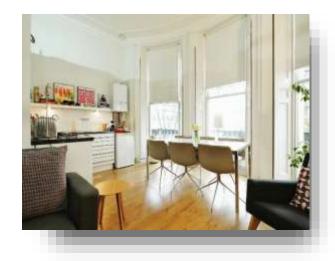

## **Montpelier Road, Brighton**

An attractive and spacious first floor balcony apartment with the added benefit of two additional rooms on half landings, one currently used as a laundry and one a home office/store. The apartment has many period features, including high ceilings and ornate plaster cornicing, floor to ceiling sash windows and period fireplaces. Montpelier Road is a popular residential road travelling North-South from close to the bustling seven dials shopping district to Brighton seafront and promenade. There are further shops, bars and cafes including Waitrose supermarket nearby on Western Road.

## **Montpelier Road, Brighton**

- Attractive first floor apartment
- High ceilings with plaster cornicing
- Floor to ceiling windows onto balcony
- Many period features
- Modern kitchen and bathroom
- Large bedroom
- Two additional half landing rooms with central heating
- Close proximity to Brighton Station 10 min walk