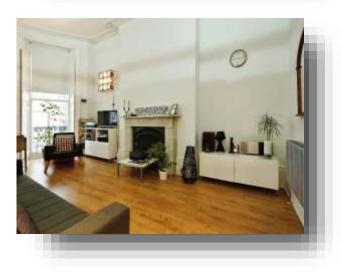

## **Montpelier Road, Brighton**

An attractive and spacious first floor balcony apartment with the added benefit of two additional rooms on half landings, one currently used as a laundry and one a home office/store. The apartment has many period features, including high ceilings and ornate plaster cornicing, floor to ceiling sash windows and period fireplaces. Montpelier Road is a popular residential road travelling North-South from close to the bustling seven dials shopping district to Brighton seafront and promenade. There are further shops, bars and cafes including Waitrose supermarket nearby on Western Road.

## **Montpelier Road, Brighton**

- Attractive first floor apartment
- High ceilings with plaster cornicing
- Floor to ceiling windows onto balcony
- Many period features
- Modern kitchen and bathroom
- Large bedroom
- Two additional half landing rooms with central heating
- Close proximity to Brighton Station 10 min walk