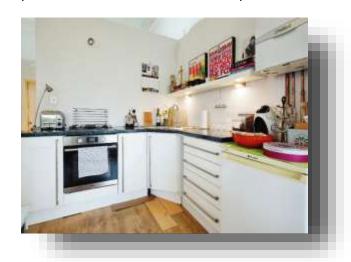

## **Montpelier Road, Brighton**

- Attractive first floor apartment
- High ceilings with plaster cornicing
- Floor to ceiling windows onto balcony
- Many period features
- Modern kitchen and bathroom
- Large bedroom
- Two additional half landing rooms with central heating
- Close proximity to Brighton Station 10 min walk