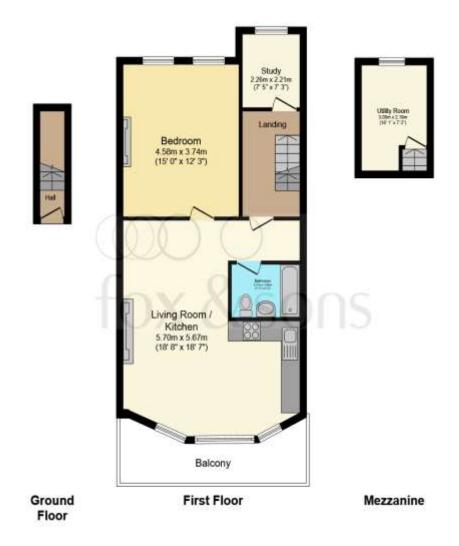

#### Total floor area 82.5 m² (888 sq.ft.) approx

This floor plan is for illustrative purposes only. It is not drawn to scale. Any measurements, floor areas (including any total floor area), openings and orientation are approximate. No details are guaranteed, they cannot be relied upon for any purpose and they do not form part of any agreement. No liability is taken for any error, omission or misstatement. A party must rely upon its own inspection(s). Powered by www.focalagent.com