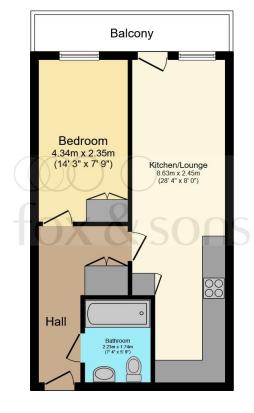

Total floor area 42.3 sq.m. (455 sq.ft.) approx

This floor plan is for illustrative purposes only. It is not drawn to scale. Any measurements, floor areas (including any total floor area), openings and orientation are approximate. No details are guaranteed, they cannot be relied upon for any purpose and they do not form part of any agreement. No liability is taken for any error, omission or misstatement. A party must rely upon its own inspection(s). Powered by www.focalagent.com