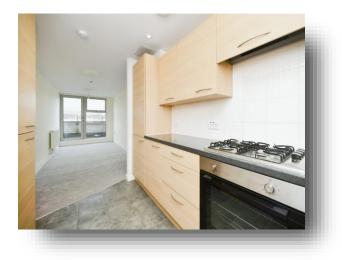

The flat itself comprises of a spacious open plan kitchen/living area which leads onto the private balcony which has a favoured outlook over the central communal area and not Preston Road. double bedroom, spacious hallway with storage and a white bathroom suite. These is also a large communal roof terrace which is stunning in those summer months.

# Wellend Villas, Springfield Road, Brighton

- PRIVATE BALCONY
- 28'4 OPEN PLAN LOUNGE/KITCHEN
- DOUBLE BEDROOM
- 0.5 MILES TO BRIGHTON MAINLINE STATION
- NEW WORCESTER BOILER, OVEN & WASHING MACHINE
- COMMUNAL ROOF TERRACE & GARDENS
- PASSENGER LIFT TO ALL FLOORS
- TOP (5th) FLOOR FLAT