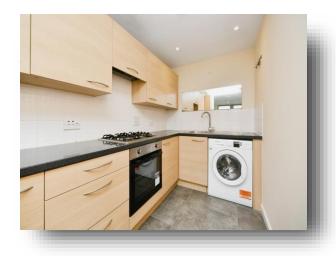

The flat itself comprises of a spacious open plan kitchen/living area which leads onto the private balcony which has a favoured outlook over the central communal area and not Preston Road. double bedroom, spacious hallway with storage and a white bathroom suite. These is also a large communal roof terrace which is stunning in those summer months.

# Wellend Villas, Springfield Road, Brighton

- PRIVATE BALCONY
- 28'4 OPEN PLAN LOUNGE/KITCHEN
- DOUBLE BEDROOM
- 0.5 MILES TO BRIGHTON MAINLINE STATION
- NEW WORCESTER BOILER, OVEN & WASHING MACHINE
- COMMUNAL ROOF TERRACE & GARDENS
- PASSENGER LIFT TO ALL FLOORS
- TOP (5th) FLOOR FLAT