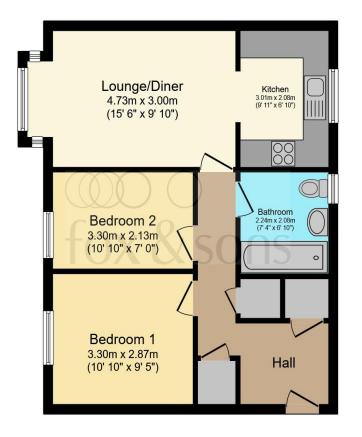

#### Total floor area 54.1 m<sup>2</sup> (583 sq.ft.) approx

This floor plan is for illustrative purposes only. It is not drawn to scale. Any measurements, floor areas (including any total floor area), openings and orientation are approximate. No details are guaranteed, they cannot be relied upon for any purpose and they do not form part of any agreement. No liability is taken for any error, omission or misstatement. A party must rely upon its own inspection(s). Powered by www.focalagent.com