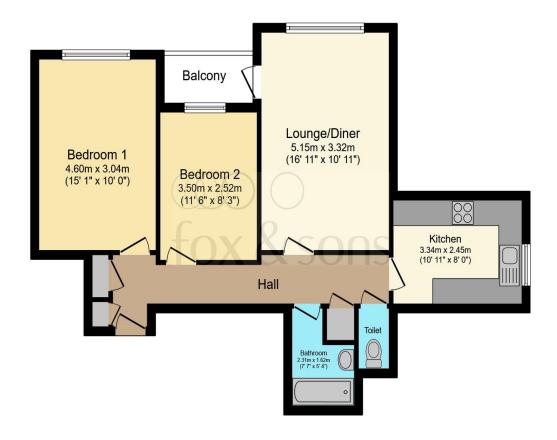

Total floor area 63.9 m<sup>2</sup> (688 sq.ft.) approx

This floor plan is for illustrative purposes only. It is not drawn to scale. Any measurements, floor areas (including any total floor area), openings and orientation are approximate. No details are guaranteed, they cannot be relied upon for any purpose and they do not form part of any agreement. No liability is taken for any error, omission or misstatement. A party must rely upon its own inspection(s). Powered by www.focalagent.com