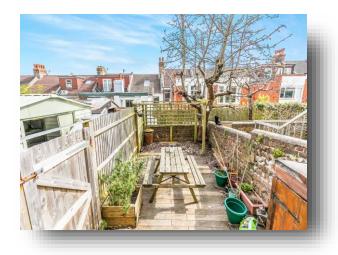

Leading outside to the garden, you have a flint wall divide from next door and the rest is boarded by a timber fence. Decking runs from the front to the back and is in good order. This garden is a sun trap for all the morning sunshine worshipers