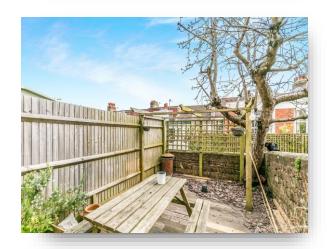

Leading outside to the garden, you have a flint wall divide from next door and the rest is boarded by a timber fence. Decking runs from the front to the back and is in good order. This garden is a sun trap for all the morning sunshine worshipers