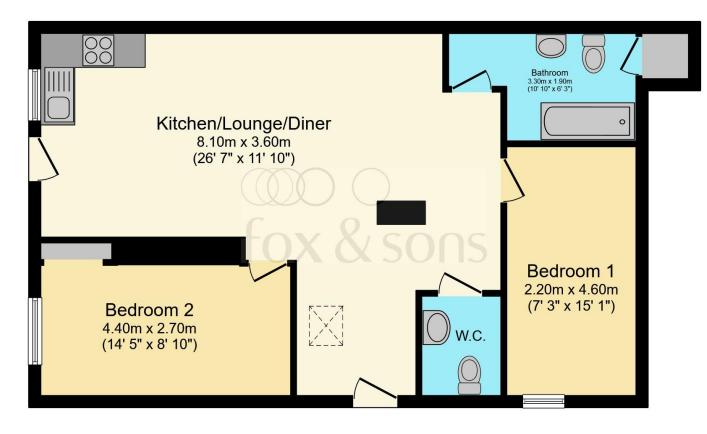

#### Total floor area 67.8 sq.m. (730 sq.ft.) approx

This floorplan is for illustrative purposes only and is not drawn to scale. Measurements, floor-areas, openings and orientations are approximate. They should not be relied upon for any purpose and do not form any part of an agreement. No liability is taken for any error or mis-statement. All parties must rely on their own inspections.