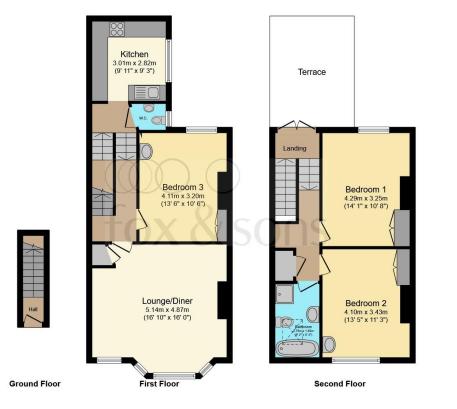

#### Total floor area 103.2 m<sup>2</sup> (1,111 sq.ft.) approx

This floor plan is for illustrative purposes only. It is not drawn to scale. Any measurements, floor areas (including any total floor area), openings and orientation are approximate. No details are guaranteed, they cannot be relied upon for any purpose and they do not form part of any agreement. No liability is taken for any error, omission or misstatement. A party must rely upon its own inspection(s). Powered by www.focalagent.com