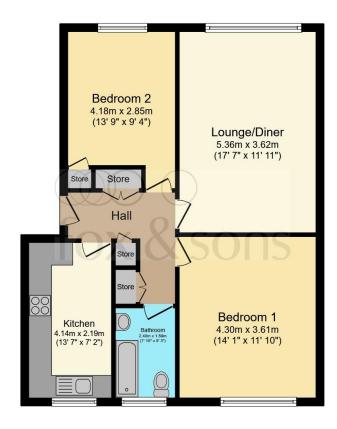

#### Total floor area 68.4 m<sup>2</sup> (736 sq.ft.) approx

This floor plan is for illustrative purposes only. It is not drawn to scale. Any measurements, floor areas (including any total floor area), openings and orientation are approximate. No least they cannot be relied upon for any purpose and they do not form part of any agreement. No liability is taken for any error, omission or misstatement. A party must rely upon its own inspection(s). Powered by www.focalagent.com

#### Location

Regency Court is a well-established development of low-purpose built blocks surrounded by landscaped gardens and set well back from the London Road at Preston Park. The apartment offers two bedrooms, spacious lounge/dining room, separate fitted kitchen, bathroom suite and communal gardens. Preston Park mainline railway station is within 0.4 miles away which would make this property ideal for a commuter.