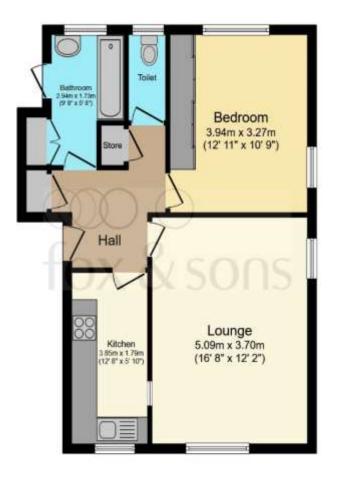

#### Total floor area 54.7 m<sup>2</sup> (589 sq.ft.) approx

This floor plan is for illustrative purposes only. It is not drawn to scale. Any measurements, floor areas (including any total floor area), openings and orientation are approximate. No details are guaranteed, they cannot be relied upon for any purpose and they do not form part of any agreement. No liability is taken for any error, omission or misstatement. A party must rely upon its own inspection(s). Powered by www.focalagent.com