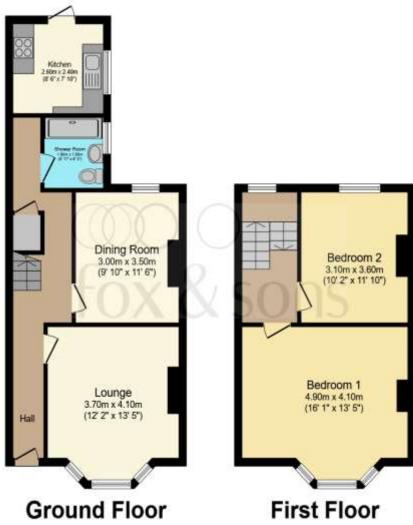

Total floor area 81.9 sq.m. (881 sq.ft.) approx

This floorplan is for illustrative purposes only and is not drawn to scale. Measurements, floor-areas, openings and orientations are approximate. They should not be relied upon for any purpose and do not form any part of an agreement. No liability is taken for any error or mis-statement. All parties must rely on their own inspections.