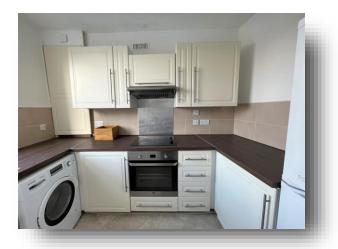

Lion House, Milton Road, Brighton is an ideal property featuring two double bedrooms and lounge which provides ample space for comfort and relaxation. The fitted kitchen comes with appliances, making it a functional and convenient space for meal preparation and daily living.