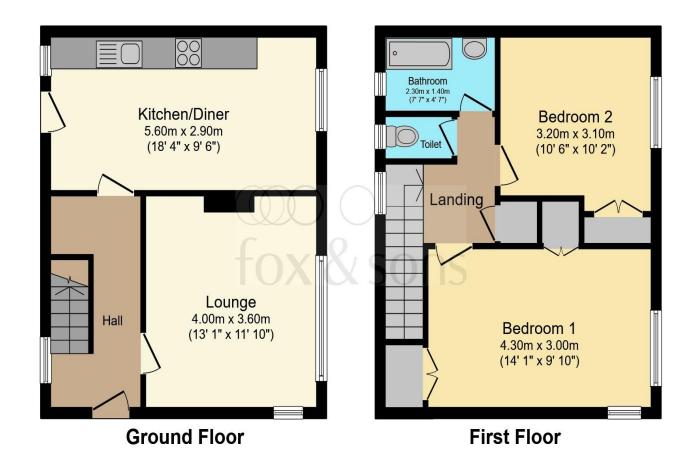

Make an appointment for a viewing right away to take advantage of everything this family home and charming community have to offer!

Total floor area 78.4 m² (844 sq.ft.) approx

This floor plan is for illustrative purposes only. It is not drawn to scale. Any measurements, floor areas (including any total floor area), openings and orientation are approximate. No details are guaranteed, they cannot be relied upon for any purpose and they do not form part of any agreement. No liability is taken for any error, omission or misstatement. A party must rely upon its own inspection(s). Powered by www.focalagent.com