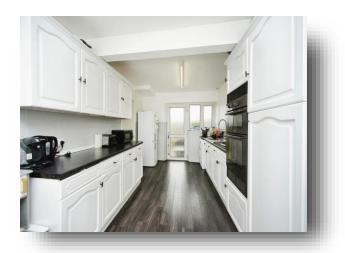

This two-bedroom house backs onto "Bevendean Down" which is a portion of the South Downs National Park. Featuring two good size bedrooms, the ground floor is a vast space with amazing versatility. The kitchen benefits from the same large addition and has a long counter work area and lots of storage. The gardens are at the front of both rooms. The garden is mainly laid to lawn, which lets in the evening sun and faces the South Downs National Park. The garden also provides access to footpaths through the local Nature Reserve that connect to the 'Bevendean Community Garden'. Going back inside, the stairs lead to the First Floor, which has the two spacious bedrooms with built in wardrobes.

## **Auckland Drive, Brighton**

- SEMI-DETACHED HOUSE
- 2 BEDROOMS
- LOUNGE & SEPARATE KITCHEN/DINING ROOM
- STYLISH BATHROOM & SEPARATE WC
- FANTASTIC VIEWS TOWARDS THE SOUTH DOWNS
- LARGE REAR GARDEN WITH PATIO AREA
- SOUGHT-AFTER BEVENDEAN LOCATION
- POTENTIAL TO EXTEND (STPC)