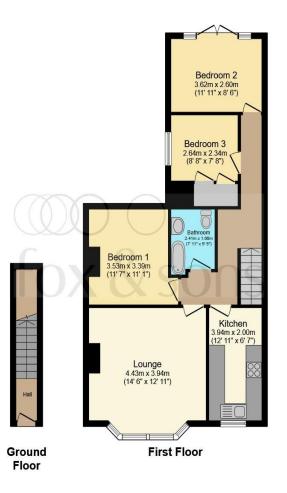

Ideal for families or individuals looking to invest in a home with room for growth, this flat is situated in a sought-after area, ensuring it will be a popular choice for many.

Total floor area 75.1 sq.m. (809 sq.ft.) approx

This floor plan is for illustrative purposes only. It is not drawn to scale. Any measurements, floor areas (including any total floor area), openings and orientation are approximate. No details are guaranteed, they cannot be relied upon for any purpose and they do not form part of any agreement. No liability is taken for any error, omission or misstatement. A party must rely upon its own inspection(s). Powered by www.focalagent.com