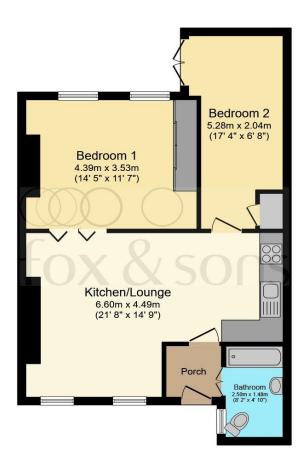

# **Roundhill Crescent, Brighton**

Charming two-bedroom flat on Roundhill Crescent, Brighton. Features an open-plan lounge/kitchen, bathroom with shower over bath, and doors from bedroom two to a small courtyard. Chain-free with a new lease on completion. Close to transport links, ideal for first-time buyers or investors.

Welcome to this charming two-bedroom flat located on Roundhill Crescent in Brighton. This home features an inviting open-plan lounge and kitchen area, perfect for modern living and entertaining. The bathroom is well-appointed, complete with a shower over the bath for your convenience.

One of the highlights of this property is the second bedroom, which has doors leading out to a small courtyard, offering a lovely outdoor space to relax. The flat is being offered chain-free, making for a smoother and faster purchasing process. Additionally, a new lease on completion, adding further appeal to this delightful home.

# **Roundhill Crescent, Brighton**

- TWO BEDROOM FLAT
- OPEN PLAN KITCHEN/LOUNGE
- FULLY FITTED BATHROOM WITH SHOWER OVER BATH
- LOCATED IN A POPULAR LOCATION
- SMALL COURTYARD
- CHAIN FREE
- **CLOSE TO TRANSPORT LINKS**
- **NEW LEASE ON COMPLETION**