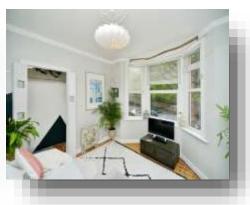

The garden has been cleverly designed with mature planting and a raised seating area, making it the perfect spot to entertain guests or simply relax and unwind in the sunshine. Meanwhile, the beautiful wooden floorboards add a touch of warmth and character to the property, complementing the modern bathroom and tastefully furnished living room.

Featuring a good sized living room with a bay window, this ground floor apartment is flooded with natural light, creating a bright and airy environment. With its convenient location and desirable features, this property is perfect for those seeking a comfortable and stylish home in the heart of Brighton.

# **Bear Road, Brighton**

- GUIDE PRICE £300,000-£325,000
- TWO DOUBLE BEDROOM GROUND FLOOR APARTMENT
- LOUNGE WITH BAY WINDOW
- SPLIT LEVEL LANDSCAPED REAR GARDEN
- SPACIOUS KITCHEN
- STYLISH BATHROOM SUITE
- BEAUTIFULLY PRESENTED THROUGHOUT
- EPC RATING: D