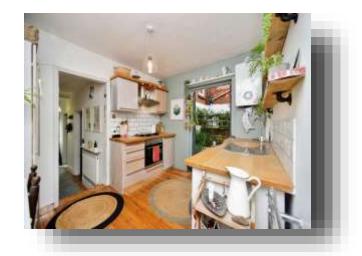

The garden has been cleverly designed with mature planting and a raised seating area, making it the perfect spot to entertain guests or simply relax and unwind in the sunshine. Meanwhile, the beautiful wooden floorboards add a touch of warmth and character to the property, complementing the modern bathroom and tastefully furnished living room.

# **Bear Road, Brighton**

- GUIDE PRICE £300,000-£325,000
- TWO DOUBLE BEDROOM GROUND FLOOR APARTMENT
- LOUNGE WITH BAY WINDOW
- SPLIT LEVEL LANDSCAPED REAR GARDEN
- SPACIOUS KITCHEN
- STYLISH BATHROOM SUITE
- BEAUTIFULLY PRESENTED THROUGHOUT
- EPC RATING: D