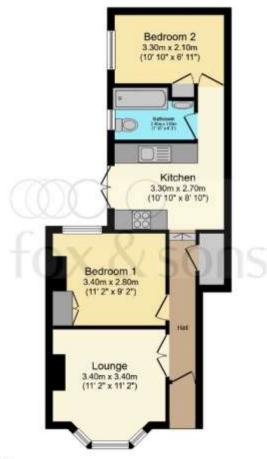

Total floor area 48.7 sq.m. (524 sq.ft.) approx

This floorplan is for illustrative purposes only and is not drawn to scale. Measurements, floor-areas, openings and orientations are approximate. They should not be relied upon for any purpose and do not form any part of an agreement. No liability is taken for any error or mis-statement. All parties must rely on their own inspections.