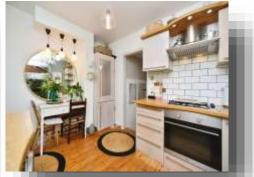

## **Bear Road, Brighton**

This stunning 2-bedroom ground floor apartment boasts a cleverly designed split level garden with mature planting and raised seating area, perfect for outdoor entertaining. The property features beautiful wooden floor boards throughout, a modern bathroom and a spacious living area.

The garden has been cleverly designed with mature planting and a raised seating area, making it the perfect spot to entertain guests or simply relax and unwind in the sunshine. Meanwhile, the beautiful wooden floorboards add a touch of warmth and character to the property, complementing the modern bathroom and tastefully furnished living room.

# **Bear Road, Brighton**

- GUIDE PRICE £300,000-£325,000
- TWO DOUBLE BEDROOM GROUND FLOOR APARTMENT
- LOUNGE WITH BAY WINDOW
- SPLIT LEVEL LANDSCAPED REAR GARDEN
- SPACIOUS KITCHEN
- STYLISH BATHROOM SUITE
- BEAUTIFULLY PRESENTED THROUGHOUT
- EPC RATING: D