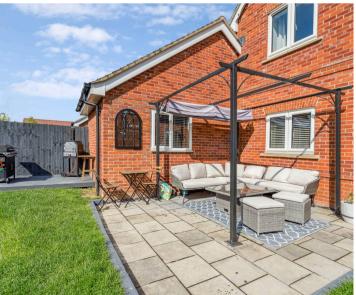

The family room/study/office offers versatility to suit your lifestyle needs, whether you work from home, desire a media/entertainment space or games room, all within the comfort of your own home.

The private garden, offers a delightful extension of the indoor living space. Ideal for al fresco meals, hosting summer BBQs, or simply relaxing.