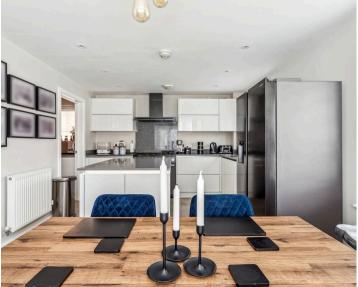

Stepping through the front door, you are greeted by an inviting atmosphere that flows effortlessly through the property. The beautiful kitchen/diner is a focal point with its central island, providing a delightful space for cooking and entertaining.