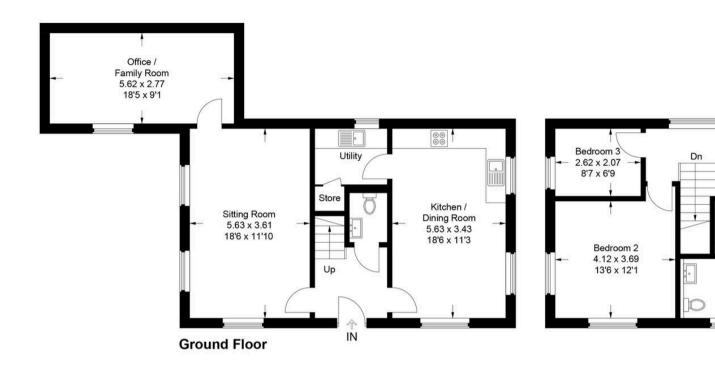

### 2 Fords Croft

Approximate Gross Internal Area Ground Floor = 68.0 sq m / 737 sq ft First Floor = 53.0 sq m / 568 sq ft

Total = 121.0 sq m / 1,305 sq ft

This plan is for layout guidance only. Not drawn to scale unless stated. Windows and door openings are approximate. Whilst every care is taken in the preparation of this plan, please check all dimensions, shapes and compass bearings before making any decisions reliant upon them. © CJ Property Marketing Ltd Produced for Tim Russ & Company

Bedroom 1

4.73 x 3.64

15'6 x 11'11

First Floor