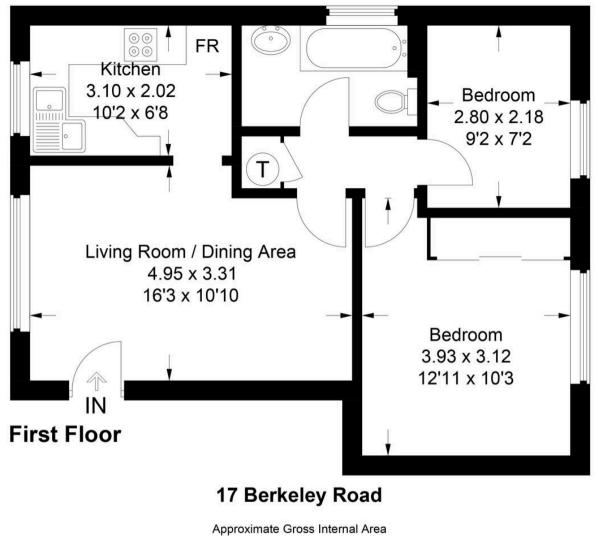

Ground Rent - £200 P/A

Service Charge - £634 P/A

EPC Energy Efficiency Rating: D

EPC Environmental Impact Rating: D

49.0 sq m / 527 sq ft

This plan is for layout guidance only. Not drawn to scale unless stated. Windows and door openings are approximate. Whilst every care is taken in the preparation of this plan, please check all dimensions, shapes and compass bearings before making any decisions reliant upon them. © CJ Property Marketing Ltd Produced for Tim Russ & Company