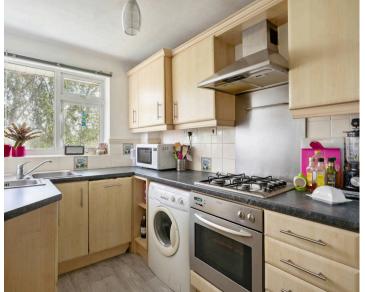

## **Berkeley Road**

Thame, Oxfordshire

- TWO BEDROOM FIRST FLOOR FLAT
- BRIGHT SITTING/DINING AREA
- PRACTICAL KITCHEN WITH FOUR RING GAS HOB
- EXCELLENT STORAGE OPTIONS & USAGE OF THE LOFT SPACE
- AMPLE RESIDENTS PARKING
- 110 YEARS LEASE REMAINING
- EXCELLENT LOCATION OFFERING EASE OF ACCESS FOR THE BUSTLING HIGH STREET

## **Berkeley Road**

Thame, Oxfordshire

Step into this bright & airy two-bedroom first floor flat that boasts a spacious and presentable interior. The bright sitting/dining area is perfect for relaxing or entertaining guests, while the practical kitchen with a four-ring gas hob is a chef's delight. This immaculate flat offers excellent storage options and even makes use of the loft space, ensuring everything has its place. With ample residents parking and 110 years left on the lease, this property would make an excellent first time or investment purchase. Located in a quiet tucked away spot, this flat offers easy access to the bustling High Street, making it a convenient choice for anyone looking for a new home.