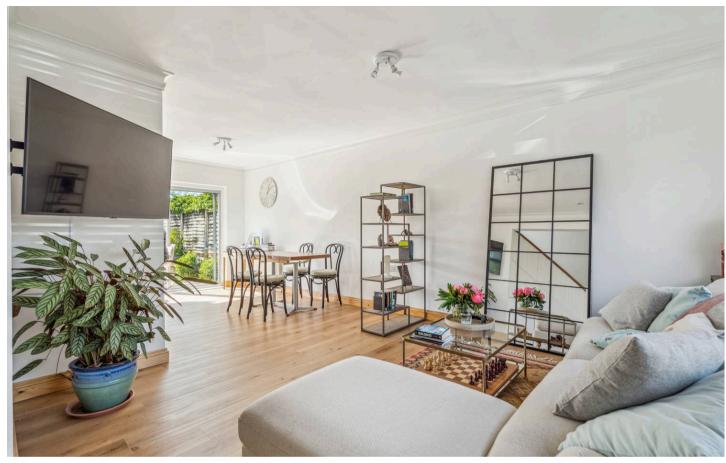

Thoughtfully extended and improved by the current owners, the property has been reconfigured throughout to maximise space and natural light. The result is a stylish, free-flowing layout ideal for both everyday living and entertaining.

Step through the front door into a bright and welcoming entrance hall, which leads directly into a generous sitting room. This flows seamlessly into the dining area and contemporary newly fitted kitchen — all overlooking the immaculate rear garden and the open countryside beyond. The views are truly a highlight, offering a picture-perfect backdrop to family life.