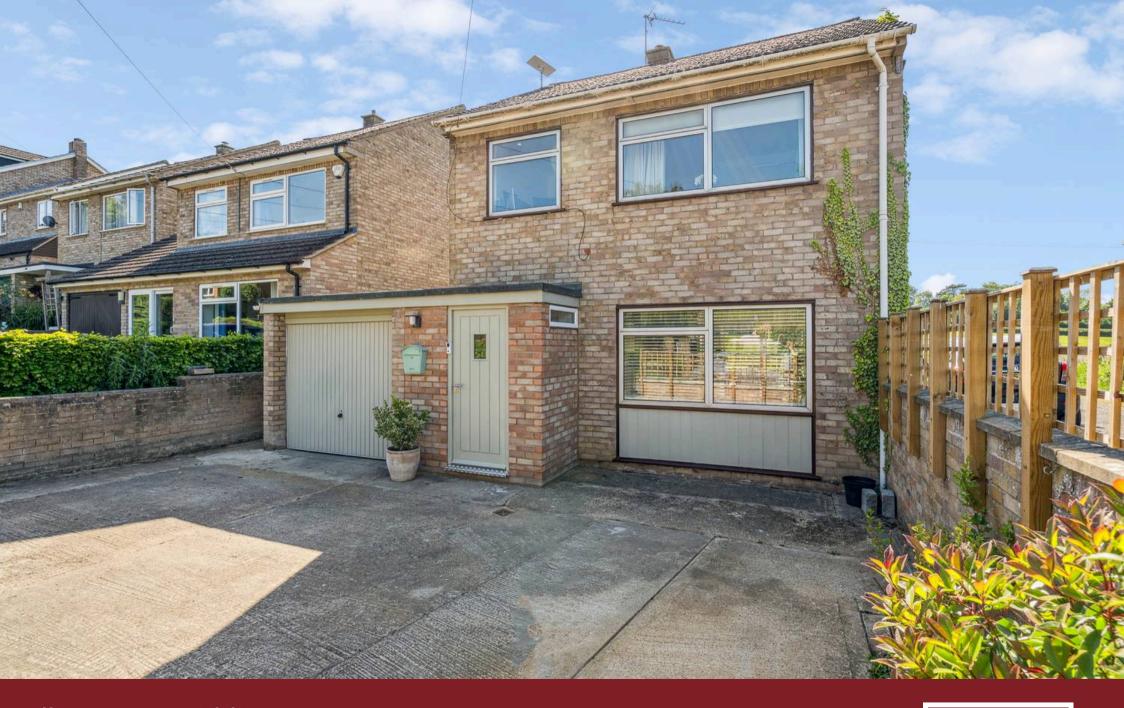

### Tiddington, Oxfordshire

Set in an enviable position on a peaceful no-through road, this beautifully presented three-bedroom detached home offers the perfect blend of rural tranquillity and modern family living.

To the front, a private driveway provides off-road parking for two to

three vehicles, alongside access to the garage.

23 Albury View, Tiddington, OX9 2LY

Approximate Gross Internal Area Ground Floor = 66.6 sq m / 717 sq ft (Including Garage) First Floor = 39.2 sq m / 422 sq ft Total = 105.8 sq m / 1,139 sq ft