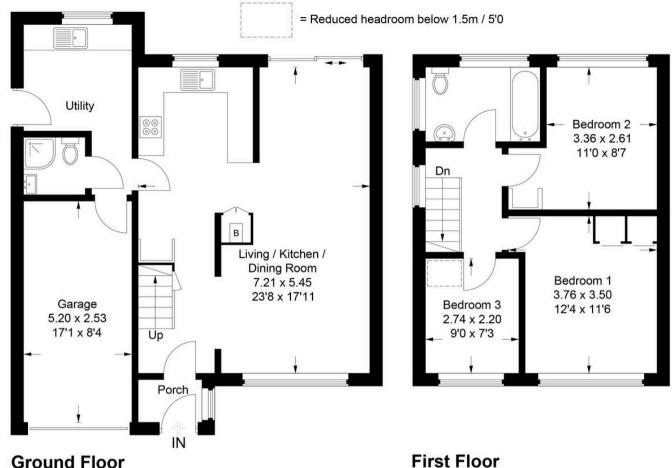

To the front, a private driveway provides off-road parking for two to

three vehicles, alongside access to the garage.

23 Albury View, Tiddington, OX9 2LY

Approximate Gross Internal Area Ground Floor = 66.6 sq m / 717 sq ft (Including Garage) First Floor = 39.2 sq m / 422 sq ft Total = 105.8 sq m / 1,139 sq ft

This plan is for layout guidance only. Not drawn to scale unless stated. Windows and door openings are approximate. Whilst every care is taken in the preparation of this plan, please check all dimensions, shapes and compass bearings before making any decisions reliant upon them.