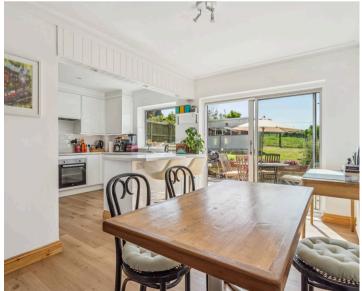

Step through the front door into a bright and welcoming entrance hall, which leads directly into a generous sitting room. This flows seamlessly into the dining area and contemporary newly fitted kitchen — all overlooking the immaculate rear garden and the open countryside beyond. The views are truly a highlight, offering a picture-perfect backdrop to family life.