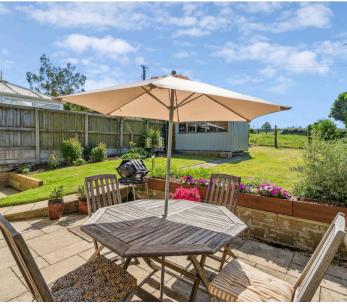

#### Outside

The rear garden is a real sanctuary — a beautifully kept, expansive space backing onto open fields and teeming with local wildlife. From spring to autumn, expect occasional visits from a friendly herd of cows in the adjacent pasture, adding a charming rural character to the setting. A well-maintained shed sits tucked away in one corner, perfect for storing tools, bikes, or garden furniture or as a home office. Whether it's morning coffee with a view or summer evenings in peaceful seclusion, this garden is made for relaxation.