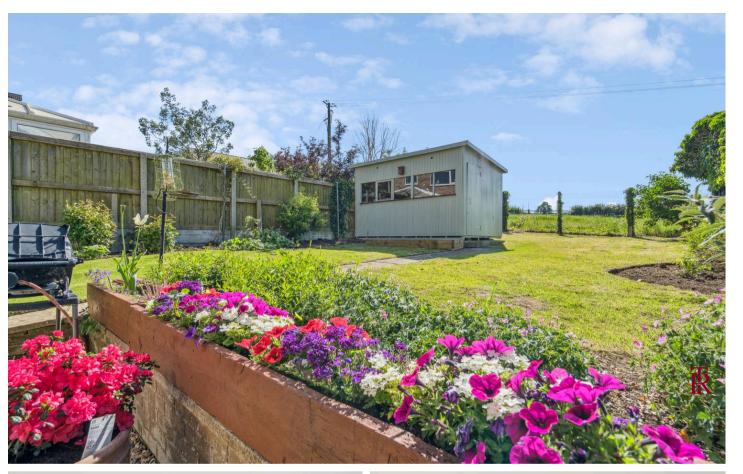

#### Outside

The rear garden is a real sanctuary — a beautifully kept, expansive space backing onto open fields and teeming with local wildlife. From spring to autumn, expect occasional visits from a friendly herd of cows in the adjacent pasture, adding a charming rural character to the setting. A well-maintained shed sits tucked away in one corner, perfect for storing tools, bikes, or garden furniture or as a home office. Whether it's morning coffee with a view or summer evenings in peaceful seclusion, this garden is made for relaxation.