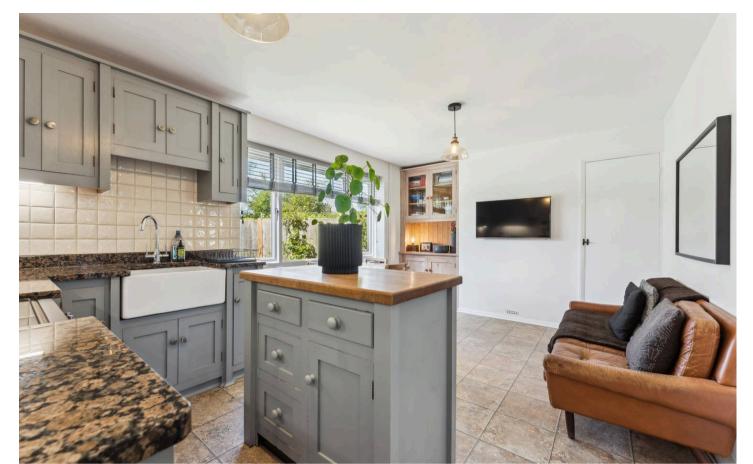

## **Giffard Way**

Long Crendon, Buckinghamshire

Situated at the end of a sought after no through road is this immaculately presented two double bedroom semidetached home located in this top drawer village. For those looking for a beautiful home with potential to extend, then look no further! This property once had planning granted for a double storey side extension. Stylish and elegant, this property would certainly appeal to those looking to get their first step onto the ladder or to those looking to add significant value topped with a truly fabulous garden. The accommodation features the entrance hall that leads to both the sitting room and the kitchen/dining space. The sitting room is a lovely area, both bright and airy with an attractive feature fire, whilst the kitchen/dining room is highly impressive. A beautifully appointed shaker style kitchen complimented with granite worktops, a butler sink and stone effect flooring. From here, the cloakroom/utility space can be found and completes the ground floor accommodation.