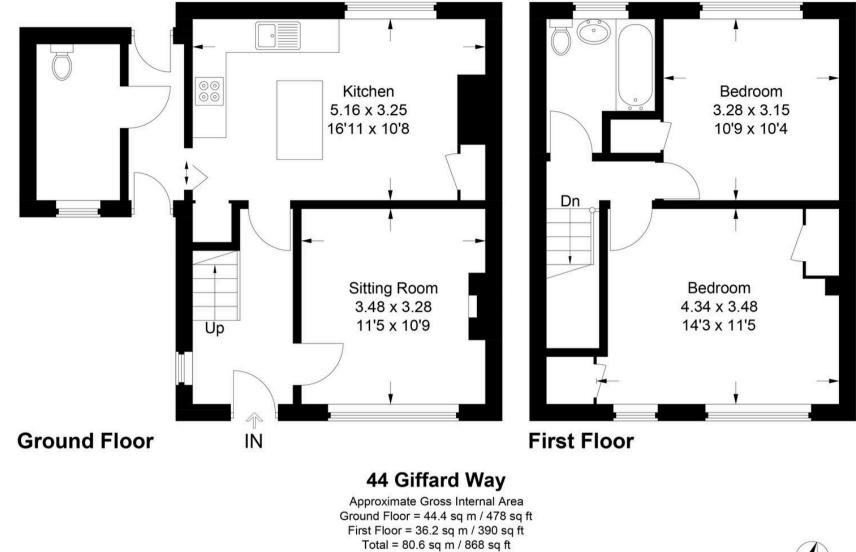

Council Tax band: C; Tenure: Freehold; EPC Rating: E

This plan is for layout guidance only. Not drawn to scale unless stated. Windows and door openings are approximate. Whilst every care is taken in the preparation of this plan, please check all dimensions, shapes and compass bearings before making any decisions reliant upon them. © CJ Property Marketing Ltd Produced for Tim Russ & Company