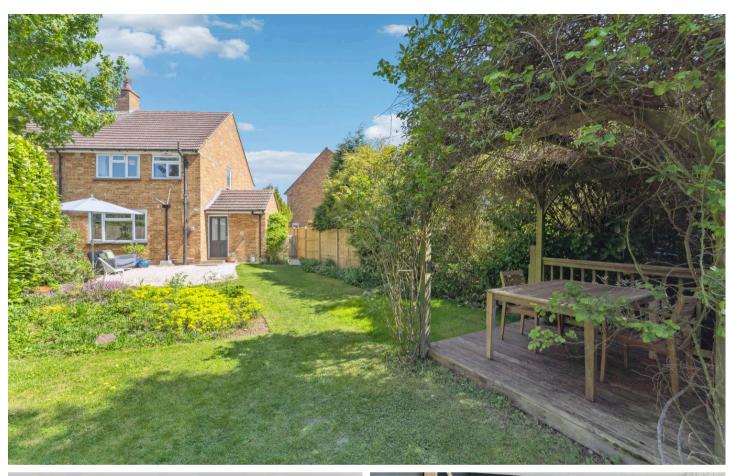

## **Giffard Way**

Long Crendon, Buckinghamshire

Situated at the end of a sought after no through road is this immaculately presented two double bedroom semidetached home located in this top drawer village. For those looking for a beautiful home with potential to extend, then look no further! This property once had planning granted for a double storey side extension. Stylish and elegant, this property would certainly appeal to those looking to get their first step onto the ladder or to those looking to add significant value topped with a truly fabulous garden. The accommodation features the entrance hall that leads to both the sitting room and the kitchen/dining space. The sitting room is a lovely area, both bright and airy with an attractive feature fire, whilst the kitchen/dining room is highly impressive. A beautifully appointed shaker style kitchen complimented with granite worktops, a butler sink and stone effect flooring. From here, the cloakroom/utility space can be found and completes the ground floor accommodation.

## Outside

To the front, the shingled driveway provides off street parking whilst to the rear, the garden is an exceptional size enjoying a Westerly aspect complete with a beautifully kept lawn with bright and colourful fully stocked borders. The shingled terrace is a lovely area to entertain with friends and family and enjoy al-fresco dining.