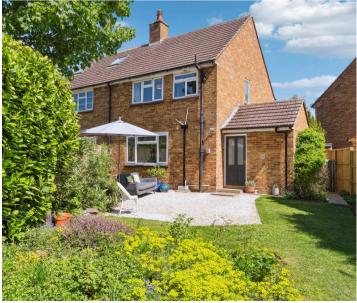

## Outside

To the front, the shingled driveway provides off street parking whilst to the rear, the garden is an exceptional size enjoying a Westerly aspect complete with a beautifully kept lawn with bright and colourful fully stocked borders. The shingled terrace is a lovely area to entertain with friends and family and enjoy al-fresco dining.