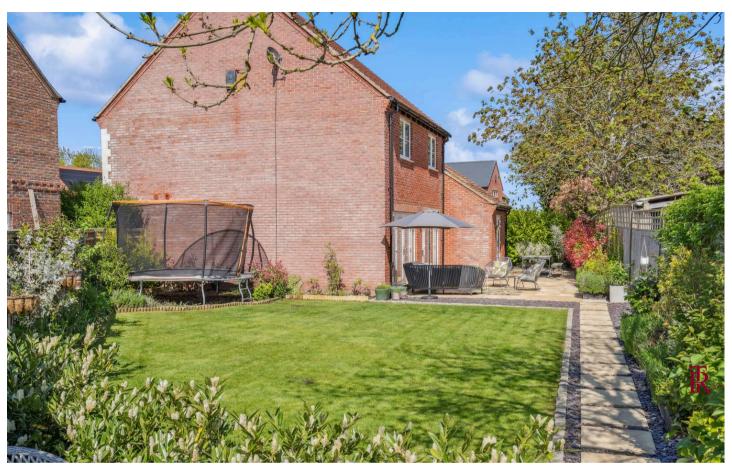

#### Outside

Driveway parking leads to the single garage with power and light. The garden to the front is flanked with mature hedging and is predominately laid to lawn. Access to the rear will be found to the side of the property.

The rear garden is L shaped and beautifully private. The terraced areas provide perfect entertaining spaces and are complimented with a large area of lawn and planted borders. What a super space to enjoy on a summer's day.