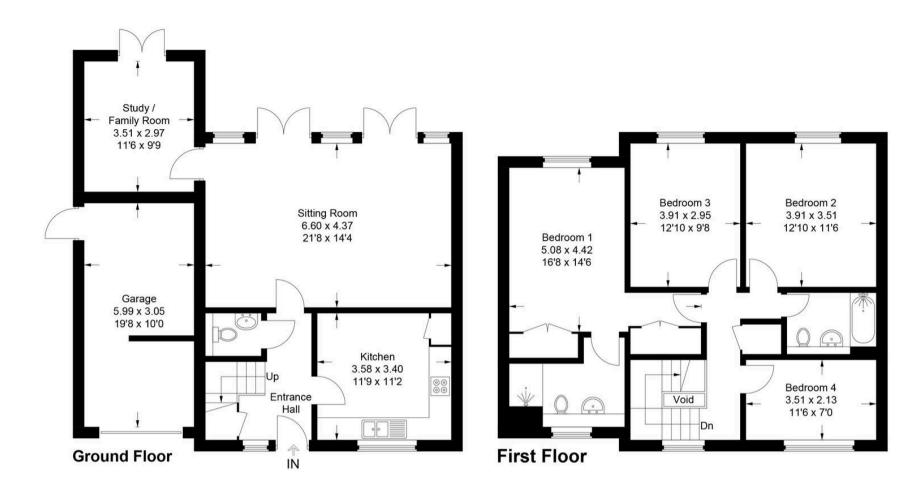

## **3 Rushington Close**

Approximate Gross Internal Area = 136.8 sq m / 1,473 sq ft
Garage = 17.9 sq m / 193 sq ft
Total = 154.7 sq m / 1,666 sq ft

This plan is for layout guidance only. Not drawn to scale unless stated. Windows and door openings are approximate. Whilst every care is taken in the preparation of this plan, please check all dimensions, shapes and compass bearings before making any decisions reliant upon them.