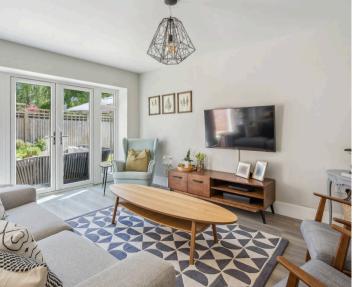

Special mention must be made of the stunning sitting/dining space with two large, glazed openings onto the garden terrace the outside melds with the living space. The kitchen breakfast room is fitted with shaker style units complimented with granite worktops and integrated appliances. There is plenty of room for a large breakfast table. A family room/study and cloakroom conclude the ground floor.