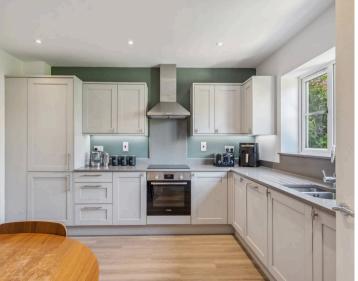

Special mention must be made of the stunning sitting/dining space with two large, glazed openings onto the garden terrace the outside melds with the living space. The kitchen breakfast room is fitted with shaker style units complimented with granite worktops and integrated appliances. There is plenty of room for a large breakfast table. A family room/study and cloakroom conclude the ground floor.