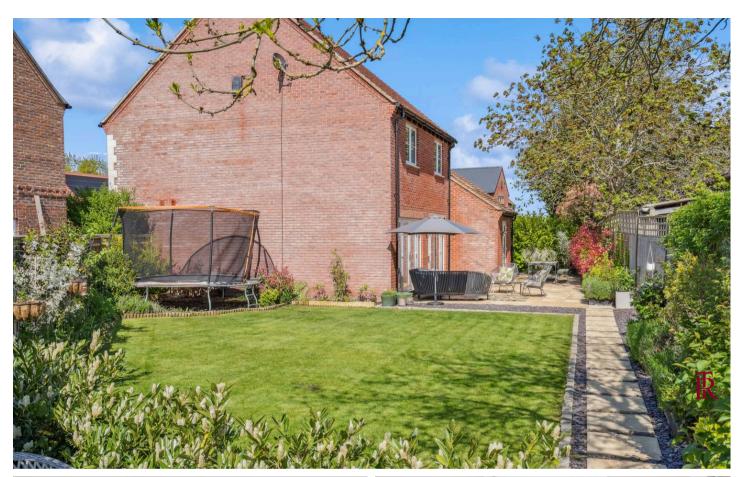

#### Outside

Driveway parking leads to the single garage with power and light. The garden to the front is flanked with mature hedging and is predominately laid to lawn. Access to the rear will be found to the side of the property.

The rear garden is L shaped and beautifully private. The terraced areas provide perfect entertaining spaces and are complimented with a large area of lawn and planted borders. What a super space to enjoy on a summer's day.