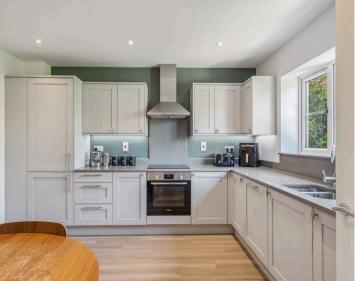

The accommodation flows beautifully, as you enter the large hallway you are immediately aware of space.

Special mention must be made of the stunning sitting/dining space with two large, glazed openings onto the garden terrace the outside melds with the living space. The kitchen breakfast room is fitted with shaker style units complimented with granite worktops and integrated appliances. There is plenty of room for a large breakfast table. A family room/study and cloakroom conclude the ground floor.