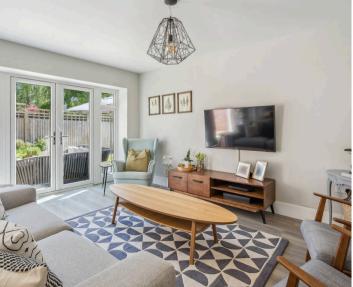

The accommodation flows beautifully, as you enter the large hallway you are immediately aware of space.

Special mention must be made of the stunning sitting/dining space with two large, glazed openings onto the garden terrace the outside melds with the living space. The kitchen breakfast room is fitted with shaker style units complimented with granite worktops and integrated appliances. There is plenty of room for a large breakfast table. A family room/study and cloakroom conclude the ground floor.