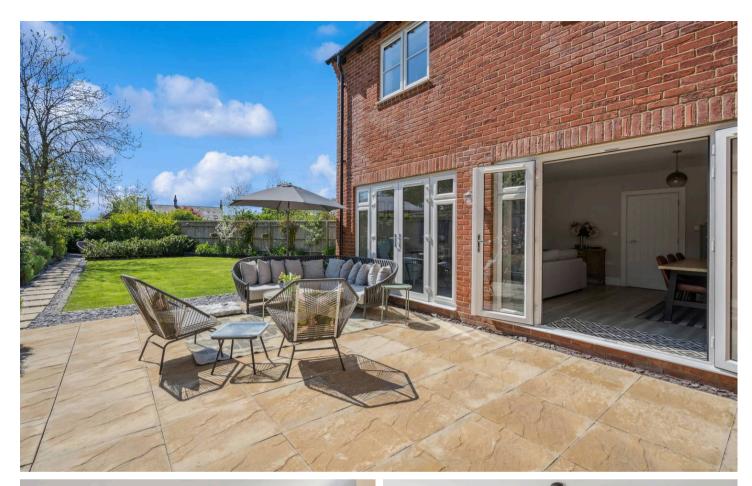

The rear garden is L shaped and beautifully private. The terraced areas provide perfect entertaining spaces and are complimented with a large area of lawn and planted borders. What a super space to enjoy on a summer's day.