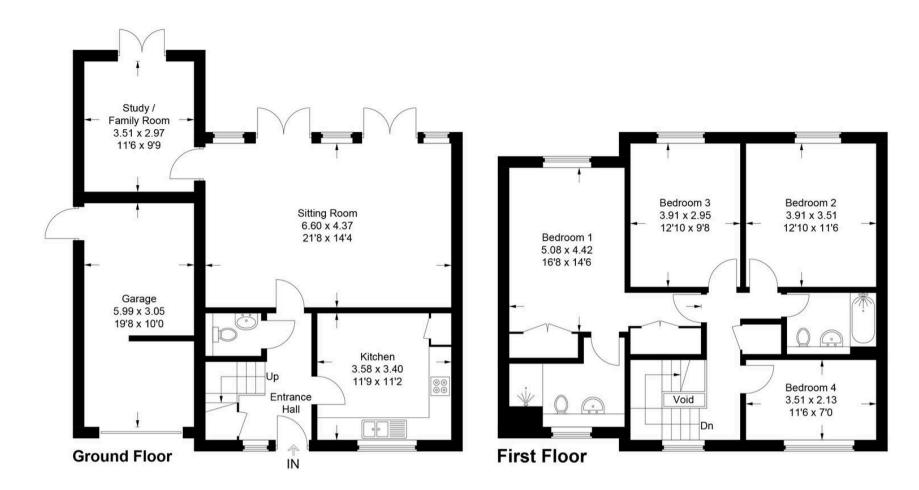

### **3 Rushington Close**

Approximate Gross Internal Area = 136.8 sq m / 1,473 sq ft
Garage = 17.9 sq m / 193 sq ft
Total = 154.7 sq m / 1,666 sq ft

This plan is for layout guidance only. Not drawn to scale unless stated. Windows and door openings are approximate. Whilst every care is taken in the preparation of this plan, please check all dimensions, shapes and compass bearings before making any decisions reliant upon them.