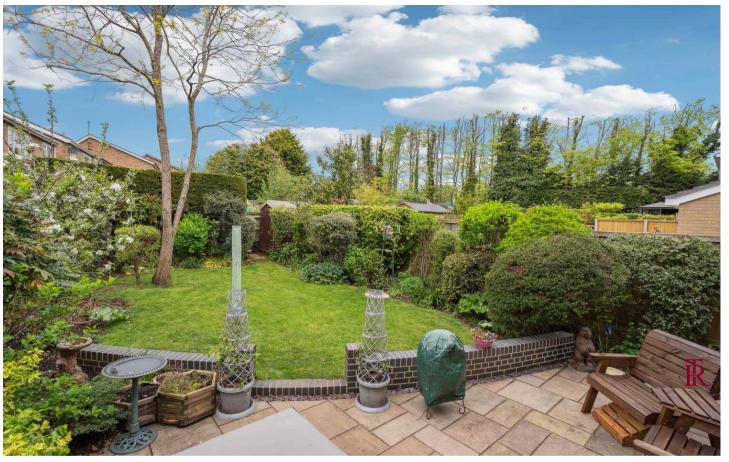

## Outside

To the front, the property offers plenty of kerb appeal with well stocked borders, an area of lawn with an attractive tree and a cleverly made driveway offering off street parking for two vehicles and a garage. Whilst to the rear, the garden is mainly laid to lawn with a patio terrace perfect for entertaining. The garden enjoys a sunny and private aspect, with the sun setting in the rear garden. **Council Tax band: D; Tenure: Freehold; EPC: C** 