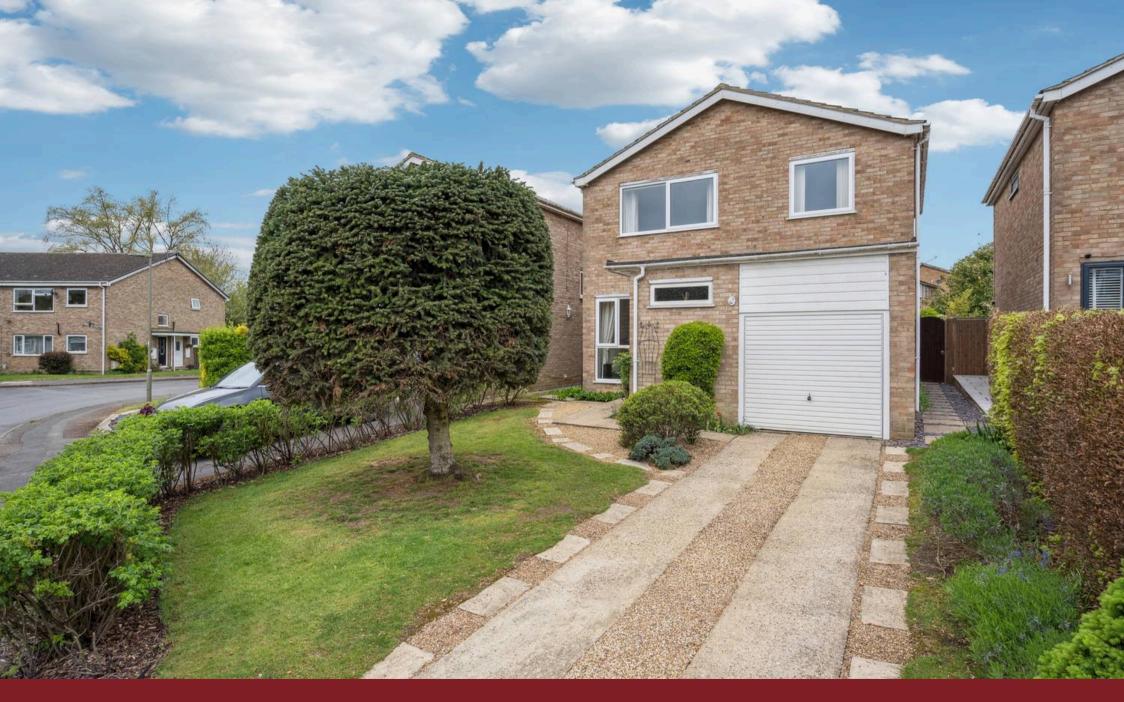

## Thame, Oxfordsire

Conveniently positioned offering ease of access to the picturesque town centre, is this bright and spacious four bedroom detached family home. The property has evidently been loved and cherished by the present owner and has been kept immaculately throughout. The accommodation comprises the entrance hall that offers a useful cloakroom/WC off of it. From here, enter the sitting room that is made to feel bright and airy from the large window overlooking the attractive front garden. The sitting room opens onto the dining space leading to the attractive and very well appointed kitchen. This entire space is open and is a great space for the family to enjoy. Views of the particularly well maintained garden can be enjoyed from the dining space, whilst the kitchen offers an excellent range of wall and base mounted units with a useful breakfast bar. A very sociable space indeed.

## Outside

To the front, the property offers plenty of kerb appeal with well stocked borders, an area of lawn with an attractive tree and a cleverly made driveway offering off street parking for two vehicles and a garage. Whilst to the rear, the garden is mainly laid to lawn with a patio terrace perfect for entertaining. The garden enjoys a sunny and private aspect, with the sun setting in the rear garden. **Council Tax band: D; Tenure: Freehold; EPC: C** 