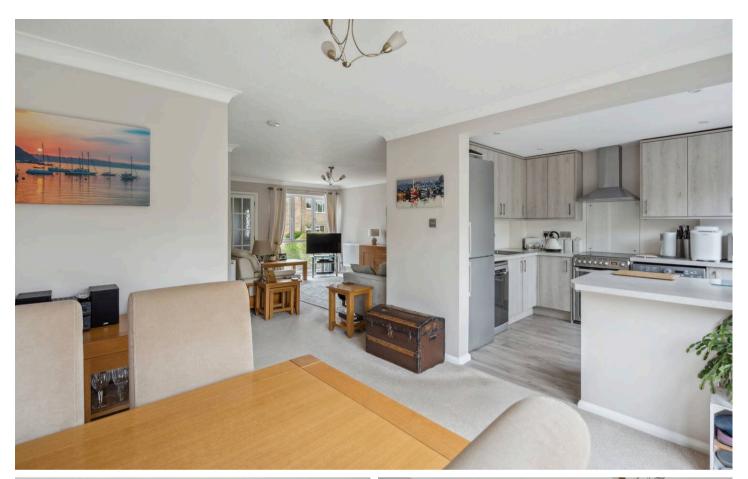

## Thame, Oxfordsire

Conveniently positioned offering ease of access to the picturesque town centre, is this bright and spacious four bedroom detached family home. The property has evidently been loved and cherished by the present owner and has been kept immaculately throughout. The accommodation comprises the entrance hall that offers a useful cloakroom/WC off of it. From here, enter the sitting room that is made to feel bright and airy from the large window overlooking the attractive front garden. The sitting room opens onto the dining space leading to the attractive and very well appointed kitchen. This entire space is open and is a great space for the family to enjoy. Views of the particularly well maintained garden can be enjoyed from the dining space, whilst the kitchen offers an excellent range of wall and base mounted units with a useful breakfast bar. A very sociable space indeed.