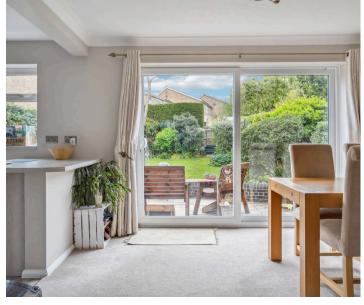

## Thame, Oxfordsire

Conveniently positioned offering ease of access to the picturesque town centre, is this bright and spacious four bedroom detached family home. The property has evidently been loved and cherished by the present owner and has been kept immaculately throughout. The accommodation comprises the entrance hall that offers a useful cloakroom/WC off of it. From here, enter the sitting room that is made to feel bright and airy from the large window overlooking the attractive front garden. The sitting room opens onto the dining space leading to the attractive and very well appointed kitchen. This entire space is open and is a great space for the family to enjoy. Views of the particularly well maintained garden can be enjoyed from the dining space, whilst the kitchen offers an excellent range of wall and base mounted units with a useful breakfast bar. A very sociable space indeed.

## Outside

To the front, the property offers plenty of kerb appeal with well stocked borders, an area of lawn with an attractive tree and a cleverly made driveway offering off street parking for two vehicles and a garage. Whilst to the rear, the garden is mainly laid to lawn with a patio terrace perfect for entertaining. The garden enjoys a sunny and private aspect, with the sun setting in the rear garden. **Council Tax band: D; Tenure: Freehold; EPC: C** 