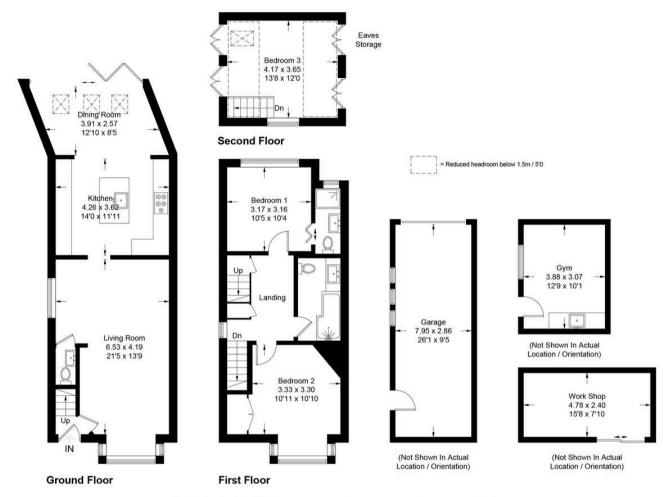

## 76 Aylesbury Road, Thame, OX9 3AY

Approximate Gross Internal Area = 116.4 sq m / 1,253 sq ft
Outbuildings / Garage = 46.0 sq m / 495 sq ft
Total = 162.4 sq m / 1,748 sq ft

Illustration for identification purposes only, measurements are approximate, not to scale. floorplansUsketch.com © (ID1020146)