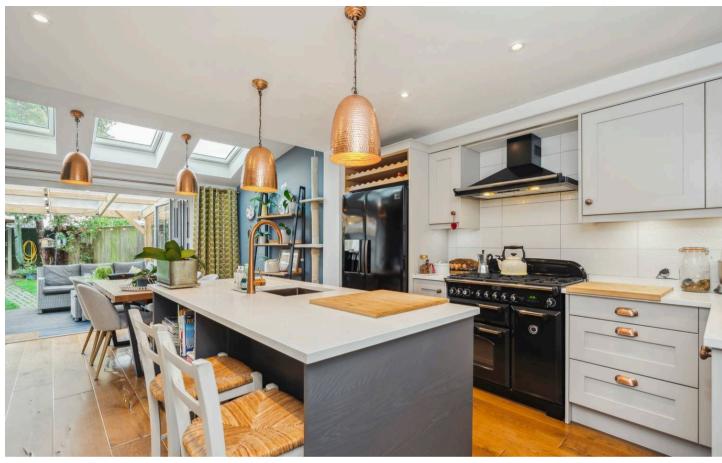

The heart of this beautiful home lies in its wonderful extended kitchen/diner, complete with modern appliances and plenty of room to entertain guests. The 21 ft sitting room provides the perfect space to unwind after a long day, with large windows allowing natural light to flood in.