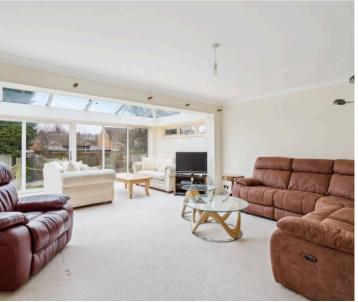

## 44 Wykeham Way

Haddenham, Aylesbury

A fine detached three bedroom single story dwelling located in a quiet close and all the village amenities are within walking distance.

The entrance hall is of a good size and access both the living spaces and the bedrooms. Special mention must be made of the wrap around living/dining/kitchen area. The sitting room is large and light, as light floods in from the newly erected glazed extension which is used as the dining space. With glass, floor to ceiling it really is stunningly light. The kitchen which enjoys a good range of fitted shaker style units with oak effect worktops and space for white goods makes these areas flow faultlessly.