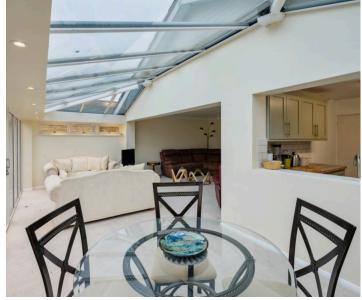

## 44 Wykeham Way

Haddenham, Aylesbury

A fine detached three bedroom single story dwelling located in a quiet close and all the village amenities are within walking distance.

The entrance hall is of a good size and access both the living spaces and the bedrooms. Special mention must be made of the wrap around living/dining/kitchen area. The sitting room is large and light, as light floods in from the newly erected glazed extension which is used as the dining space. With glass, floor to ceiling it really is stunningly light. The kitchen which enjoys a good range of fitted shaker style units with oak effect worktops and space for white goods makes these areas flow faultlessly.