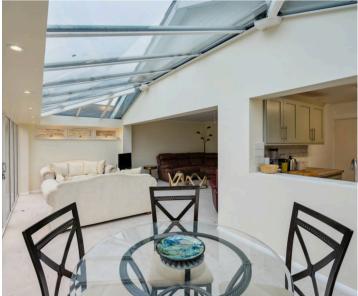

## 44 Wykeham Way

Haddenham, Aylesbury

A fine detached three bedroom single story dwelling located in a quiet close and all the village amenities are within walking distance.

The entrance hall is of a good size and access both the living spaces and the bedrooms. Special mention must be made of the wrap around living/dining/kitchen area. The sitting room is large and light, as light floods in from the newly erected glazed extension which is used as the dining space. With glass, floor to ceiling it really is stunningly light. The kitchen which enjoys a good range of fitted shaker style units with oak effect worktops and space for white goods makes these areas flow faultlessly.