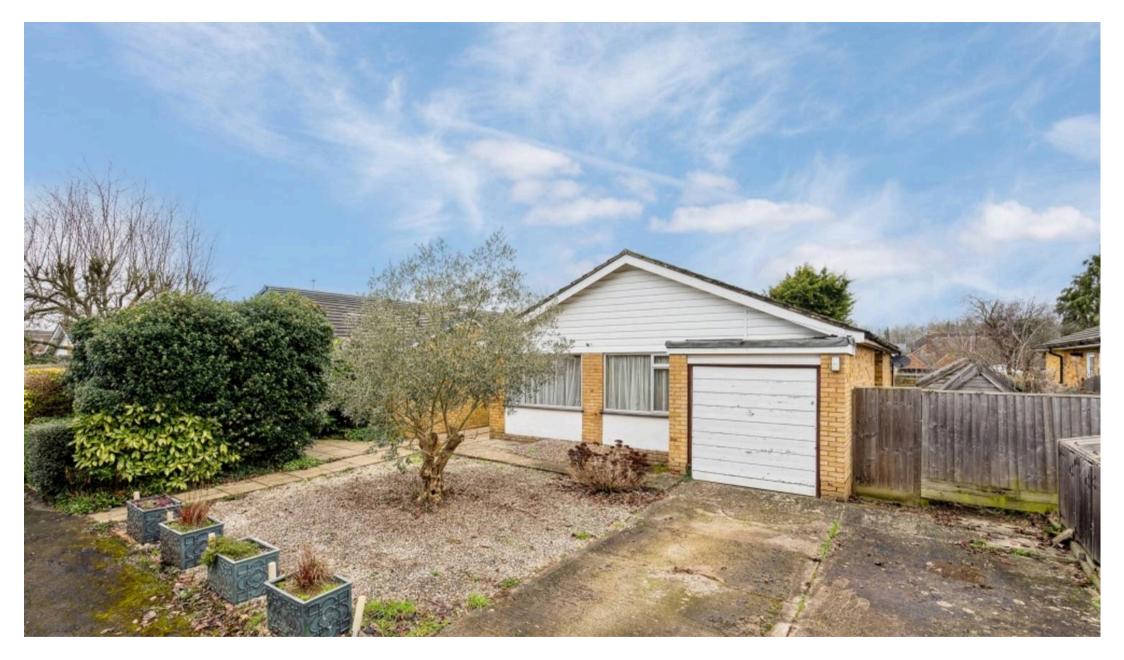

## 44 Wykeham Way

Haddenham, Aylesbury

A fine detached three bedroom single story dwelling located in a quiet close and all the village amenities are within walking distance.

The entrance hall is of a good size and access both the living spaces and the bedrooms. Special mention must be made of the wrap around living/dining/kitchen area. The sitting room is large and light, as light floods in from the newly erected glazed extension which is used as the dining space. With glass, floor to ceiling it really is stunningly light. The kitchen which enjoys a good range of fitted shaker style units with oak effect worktops and space for white goods makes these areas flow faultlessly.

## Outside

There is driveway parking for two motor vehicles and access to the single garage. The remainder of the front garden is hard landscaped. Gated access to the rear garden can be found to the side of the bungalow. The rear garden is private, mainly laid to lawn with a terraced area which is perfect for entertaining.