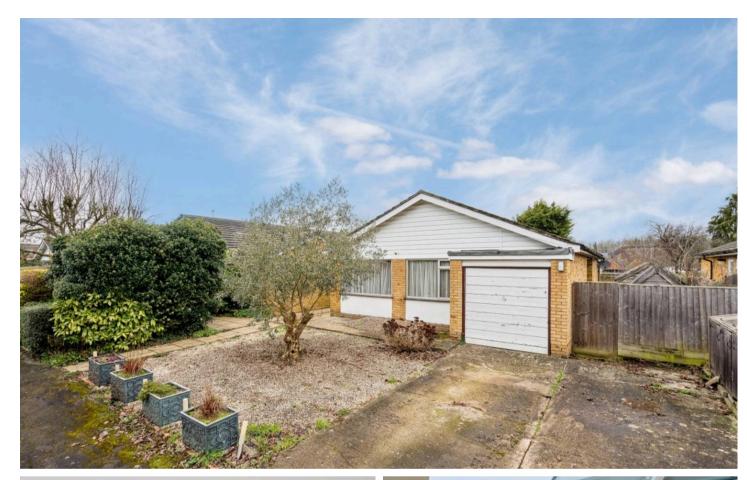

## 44 Wykeham Way

Haddenham, Aylesbury

A fine detached three bedroom single story dwelling located in a quiet close and all the village amenities are within walking distance.

The entrance hall is of a good size and access both the living spaces and the bedrooms. Special mention must be made of the wrap around living/dining/kitchen area. The sitting room is large and light, as light floods in from the newly erected glazed extension which is used as the dining space. With glass, floor to ceiling it really is stunningly light. The kitchen which enjoys a good range of fitted shaker style units with oak effect worktops and space for white goods makes these areas flow faultlessly.

## Outside

There is driveway parking for two motor vehicles and access to the single garage. The remainder of the front garden is hard landscaped. Gated access to the rear garden can be found to the side of the bungalow. The rear garden is private, mainly laid to lawn with a terraced area which is perfect for entertaining.