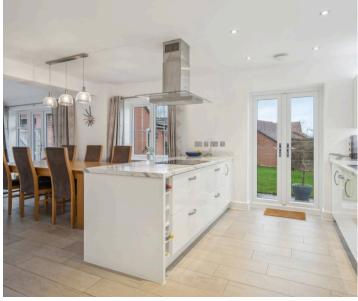

The ground floor accommodation comprises of a spacious entrance hall which leads to a bright and airy sitting room, study/dining room, and a most impressive kitchen/dining/family area space. Additionally on the ground floor there is a utility room and downstairs cloakroom.