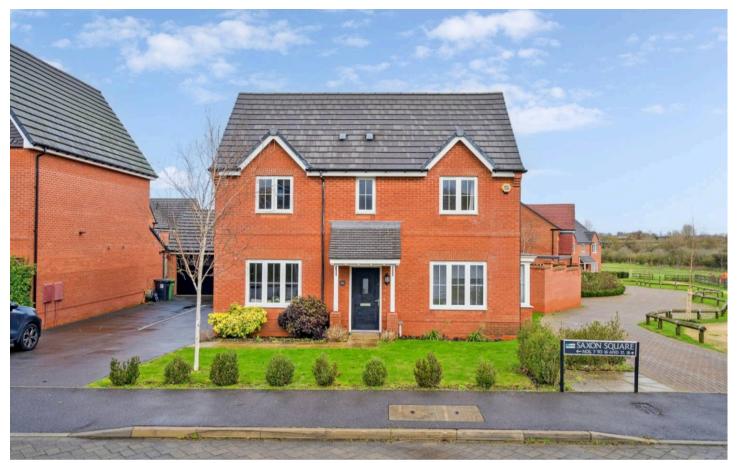

## 16 Saxon Square

Thame, Thame

An exceptional four-bedroom detached home built in the last 5 years by Bloor Homes to the 'Osterley' design. Thame Meadows is a particularly sought after development offering superb access to Thame High Street and Lord Williams Upper School.

## Outside

To the front of the property there is a garden area which has been mainly laid to lawn. To the side there is a garage situated on a drive offering off street parking for three vehicles.

To the rear is a generous sized garden which has been well maintained is mainly laid to lawn and benefits from a gazebo and patio terrace both of which are perfect for entertaining.