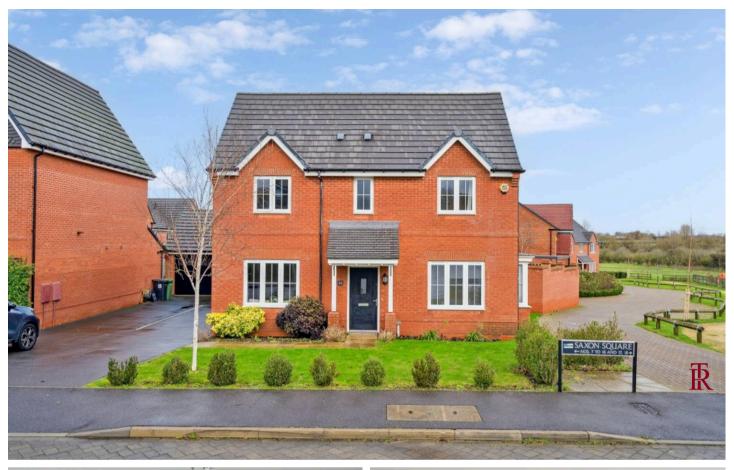

16 Saxon Square, Thame - OX9 2FS Guide Price £855,000

## 16 Saxon Square

Thame, Thame

An exceptional four-bedroom detached home built in the last 5 years by Bloor Homes to the 'Osterley' design. Thame Meadows is a particularly sought after development offering superb access to Thame High Street and Lord Williams Upper School.