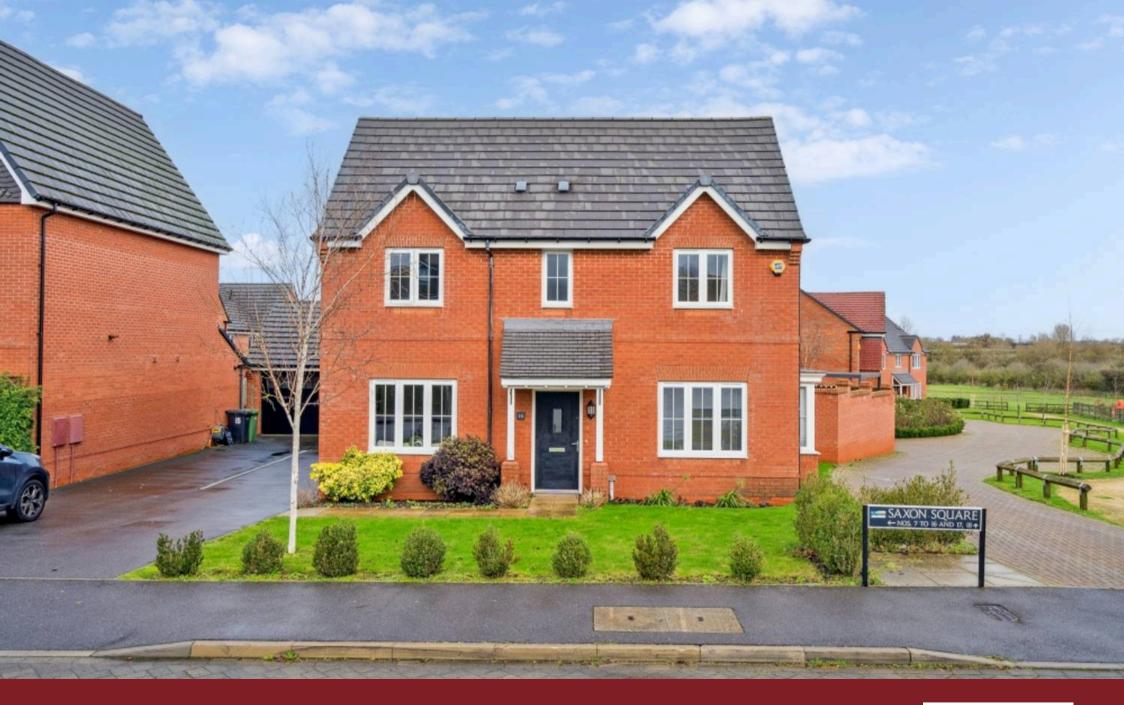

## 16 Saxon Square

Thame, Thame

An exceptional four-bedroom detached home built in the last 5 years by Bloor Homes to the 'Osterley' design. Thame Meadows is a particularly sought after development offering superb access to Thame High Street and Lord Williams Upper School.

## Outside

To the front of the property there is a garden area which has been mainly laid to lawn. To the side there is a garage situated on a drive offering off street parking for three vehicles.

To the rear is a generous sized garden which has been well maintained is mainly laid to lawn and benefits from a gazebo and patio terrace both of which are perfect for entertaining.