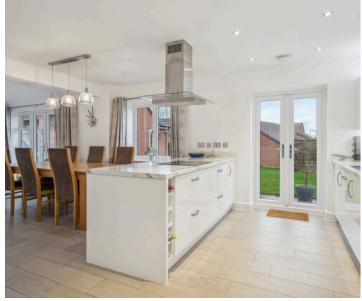

The ground floor accommodation comprises of a spacious entrance hall which leads to a bright and airy sitting room, study/dining room, and a most impressive kitchen/dining/family area space. Additionally on the ground floor there is a utility room and downstairs cloakroom.