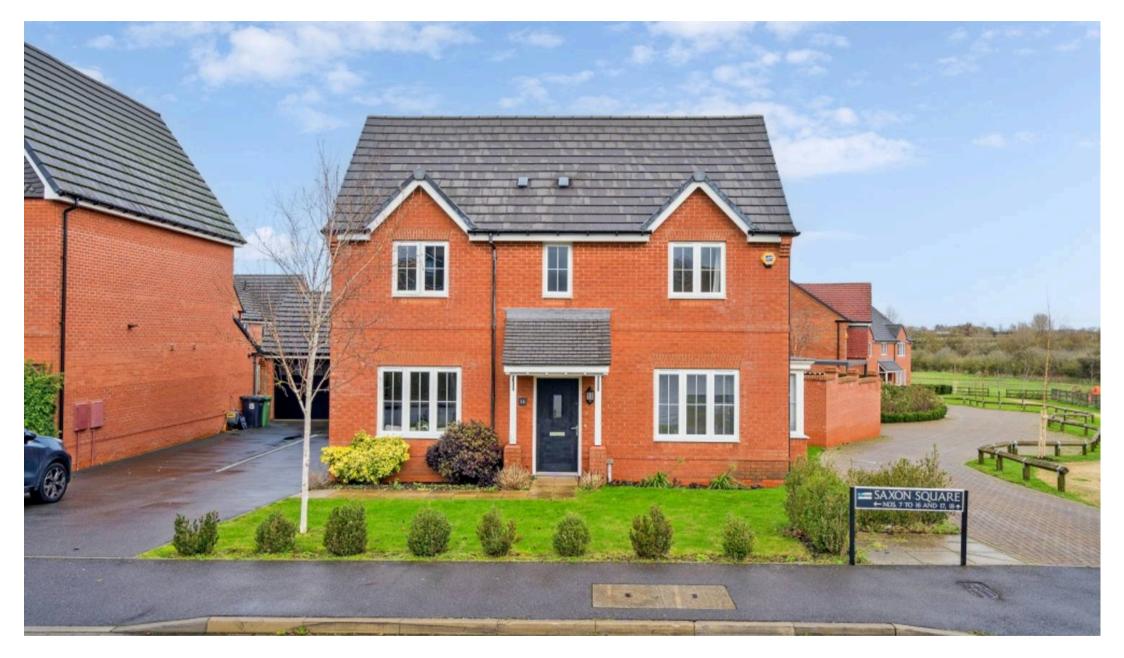

## 16 Saxon Square

Thame, Thame

An exceptional four-bedroom detached home built in the last 5 years by Bloor Homes to the 'Osterley' design. Thame Meadows is a particularly sought after development offering superb access to Thame High Street and Lord Williams Upper School.

## Outside

To the front of the property there is a garden area which has been mainly laid to lawn. To the side there is a garage situated on a drive offering off street parking for three vehicles.

To the rear is a generous sized garden which has been well maintained is mainly laid to lawn and benefits from a gazebo and patio terrace both of which are perfect for entertaining.