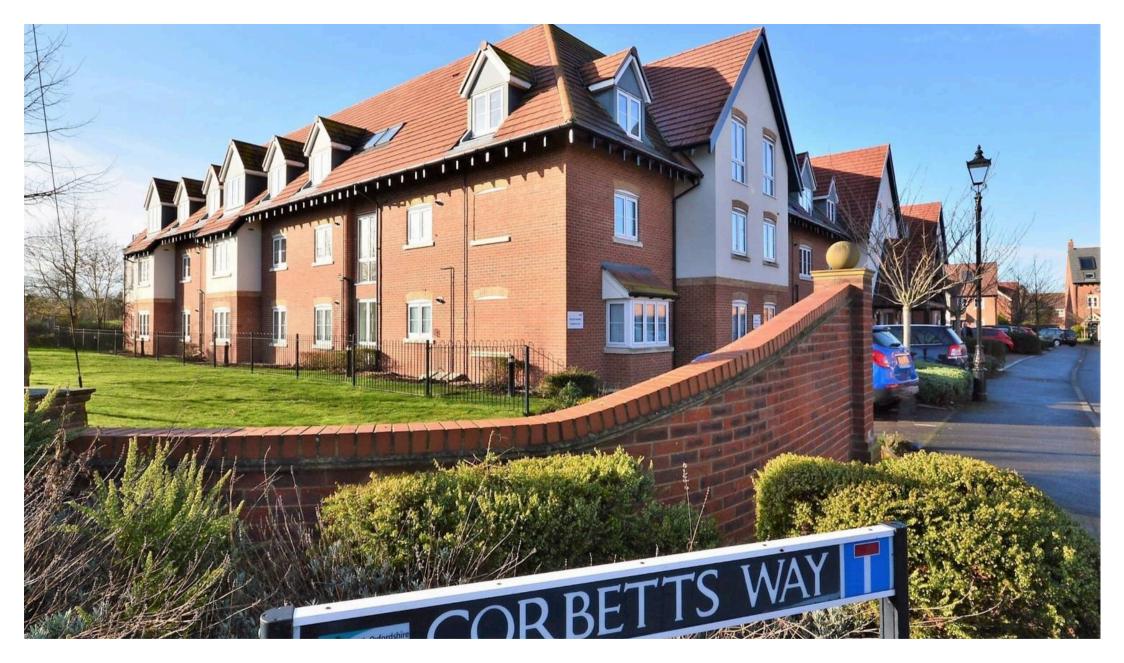

20 Windmill Place, Corbetts Way - OX9 2FL Thame Offers in Region of £189,950

## 20 Windmill Place

Corbetts Way, Thame

Council Tax band: C

Tenure: Leasehold

EPC Energy Efficiency Rating: B

EPC Environmental Impact Rating: B

- 2 BEDROOM "EXTRA CARE" SHELTERED ACCOMMODATION APARTMENT
- LIFT ACCESS TO ALL FLOORS
- WIDE RANGE OF COMMUNAL FACILITIES
- GUEST SUITE
- COMFORTABLE COMMUNAL LOUNGE & CONSERVATORY
- SOUTH FACING VIEWS OVER THE GARDENS & PHOENIX TRAIL
- LARGE, ACCESSIBLE "JACK & JILL" BATHROOM SUITE
- LANDSCAPED COMMUNAL GARDENS & ROOF TERRACES