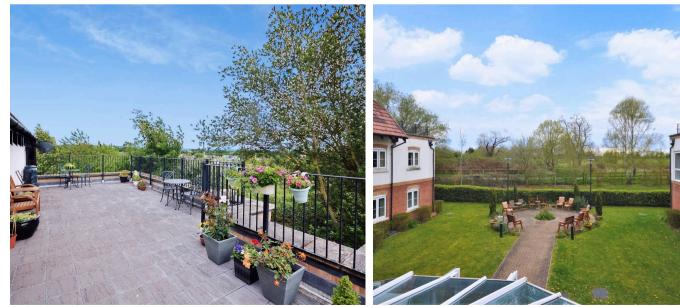

## 20 Windmill Place

Corbetts Way, Thame

Council Tax band: C

Tenure: Leasehold

EPC Energy Efficiency Rating: B

EPC Environmental Impact Rating: B

- 2 BEDROOM "EXTRA CARE" SHELTERED ACCOMMODATION APARTMENT
- LIFT ACCESS TO ALL FLOORS
- WIDE RANGE OF COMMUNAL FACILITIES
- GUEST SUITE
- COMFORTABLE COMMUNAL LOUNGE & CONSERVATORY
- SOUTH FACING VIEWS OVER THE GARDENS & PHOENIX TRAIL
- LARGE, ACCESSIBLE "JACK & JILL" BATHROOM SUITE
- LANDSCAPED COMMUNAL GARDENS & ROOF TERRACES