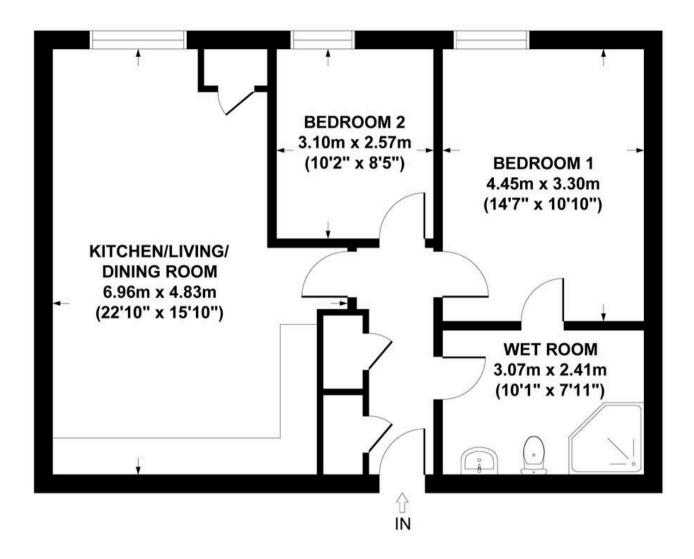

Ŕ

- SPACIOUS OPEN PLAN SITTING ROOM
- DEDICATED SITE MANAGER

GROSS INTERNAL FLOOR AREA 68 SQ M / 727 SQ FT

> CORBETTS WAY, THAME , OXFORDSHIRE, OX9 2FL APPROX. GROSS INTERNAL FLOOR AREA 68 SQ M / 727 SQ FT

> > FLOOR PLAN IDENTIFICATION PURPOSES ONLY -NOT TO SCALE