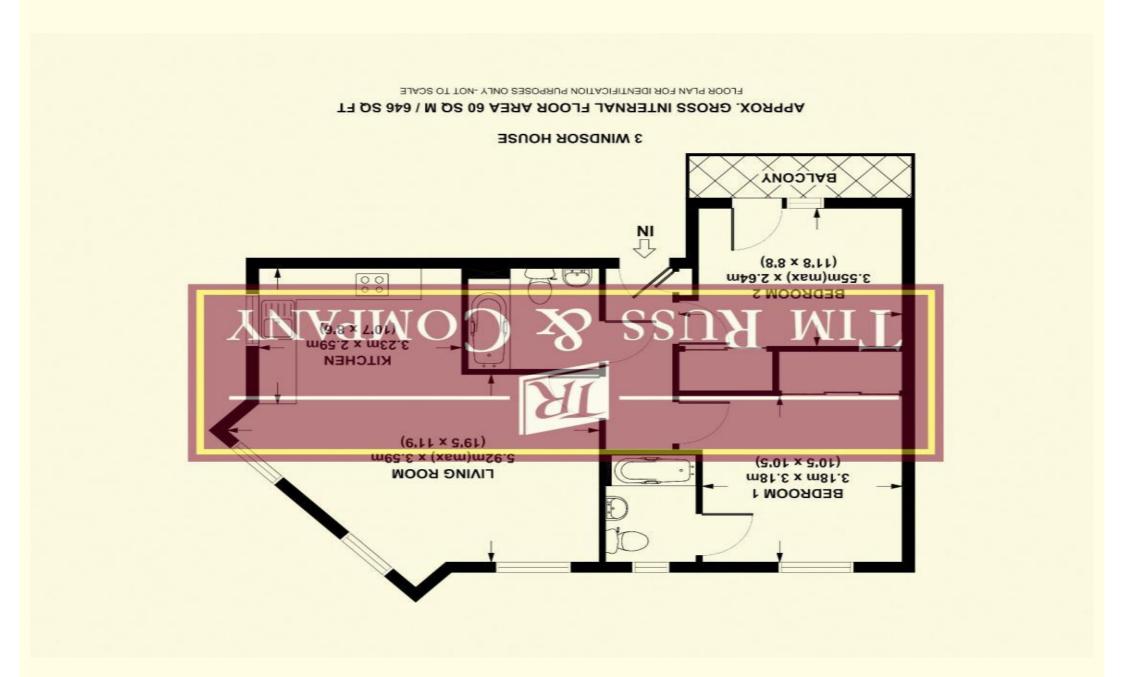

A well presented first floor apartment located in this small select development constructed by Linden Homes in 2007. The apartment offers a bright and open living room/kitchen, master bedroom with en-suite shower room and wardrobe, second double bedroom with wardrobe and private balcony as well as a bathroom. To the outside the property offers undercroft parking and a private storage room, set within communal gardens with a residents bike store and residents pathway to the station.

Tim Russ & Company for themselves and for the Vendors or Lessors of this property whose agents they are give notice that: (1) The particulars and floor plans are set out as a general outline only for the guidance of intending purchasers or lessees, and do not constitute part of, an offer or contract. (2) All descriptions, dimensions, references to condition and necessary permissions for use and occupation, and other details are given in good faith and are believed to be correct but any intending purchasers or tenants should not rely on them as statements or representations of fact but must satisfy themselves by inspection or otherwise as to the correctness of each of them. (3) No person in the employment of Tim Russ & Company has any authority to make or give any representation or warranty whatever in relation to this property. (4) They do not hold themselves responsible for any expense incurred in viewing the same or any liability in respect of abortive journeys. Terms quoted are subject to contract. Floor Plan copyright of Tim Russ & Company.