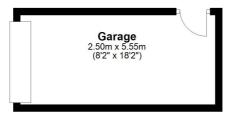

and leisure



facilities. This vibrant Market town enjoys good public transport links, for commuters, rail services west to Carlisle and east to Newcastle Upon Tyne are regularly available in addition to the excellent road networks via the A69 and A68.

## **SERVICES**

Mains electricity, water and drainage are connected. Gas fired central heating to radiators also supplying the domestic hot water.

#### **CHARGES**

Northumberland County Council tax band C

#### **VIEWINGS**

Viewing is strictly by appointment. Arrangements can be made by contacting YoungsRPS, Hexham on 01434 608980.

#### FREE MARKET APPRAISAL

We would be pleased to provide professional, unbiased advice on the current value and marketing of your existing home.





## Garage

Approx. 13.9 sq. metres (149.3 sq. feet)





#### First Floor

Approx. 38.2 sq. metres (411.4 sq. feet)



Plan produced using PlanUp.

Total area: approx. 88.6 sq. metres (953.9 sq. feet)

# 23 Dotland Close, Hexham

**IMPORTANT NOTE**: Consumer Protection from Unfair Trading Regulations 2008 and the Business Protection from Misleading Marketing Regulations 2008: We endeavour to make our sales particulars accurate and reliable. They should be considered as general guidance only and do not constitute all or any part of the contract. None of the services, fittings and equipment have been tested. Measurements, where given, are approximate and for descriptive purposes only. Boundaries cannot be guaranteed and must be checked by solicitors prior to exchange of contracts. Prospective buyers and their advisers should satisfy themselves