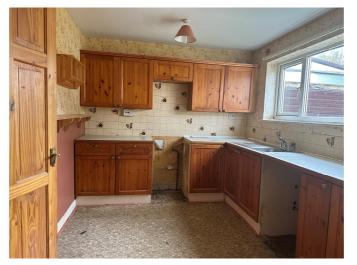

The accommodation briefly comprises of entrance porch, hall with staircase leading to first floor, sitting room with timber fireplace, kitchen having wall and base cabinets, two double bedrooms and bathroom to the first floor.

The property is in need of complete renovation and modernisation which has been reflected in the price.

The property benefits from gas central heating to radiators and double glazing, there are front and rear garden with driveway parking leading to a single garage.