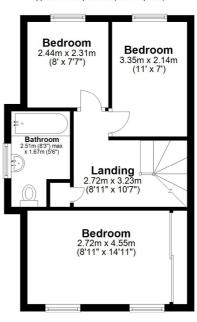

#### First Floor

Approx. 38.2 sq. metres (411.4 sq. feet)

Plan produced using PlanUp.

Total area: approx. 88.6 sq. metres (953.9 sq. feet)