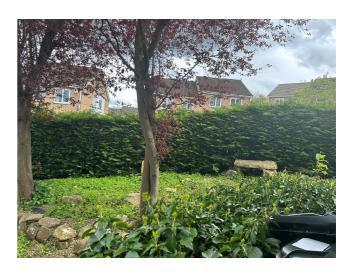

Externally there is driveway parking and a single garage, the gardens are mainly laid to lawn with mature shrubs.