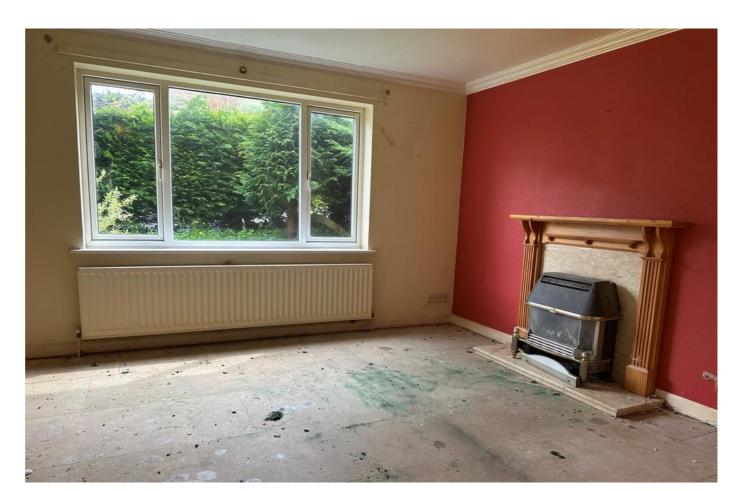

The accommodation briefly comprises of entrance porch, hall with staircase leading to first floor, sitting room with timber fireplace, kitchen having wall and base cabinets, two double bedrooms and bathroom to the first floor.

The property is in need of complete renovation and modernisation which has been reflected in the price.

The property benefits from gas central heating to radiators and double glazing, there are front and rear garden with driveway parking leading to a single garage.