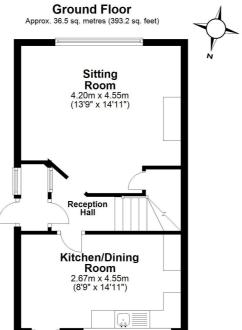

The accommodation briefly comprises of entrance porch, hall with staircase leading to first floor, sitting room with timber fireplace, kitchen having wall and base cabinets, two double bedrooms and bathroom to the first floor.