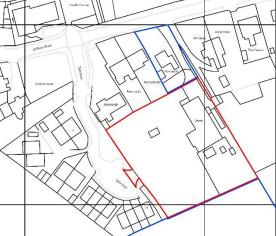

The proposed access into the site is off Dale Park although it should be noted that the land, house and access immediately adjacent to the site and as edged blue on the sale plan is within the same ownership as that of the sale land. Consequently alternative access maybe available as potentially will access to mains services.