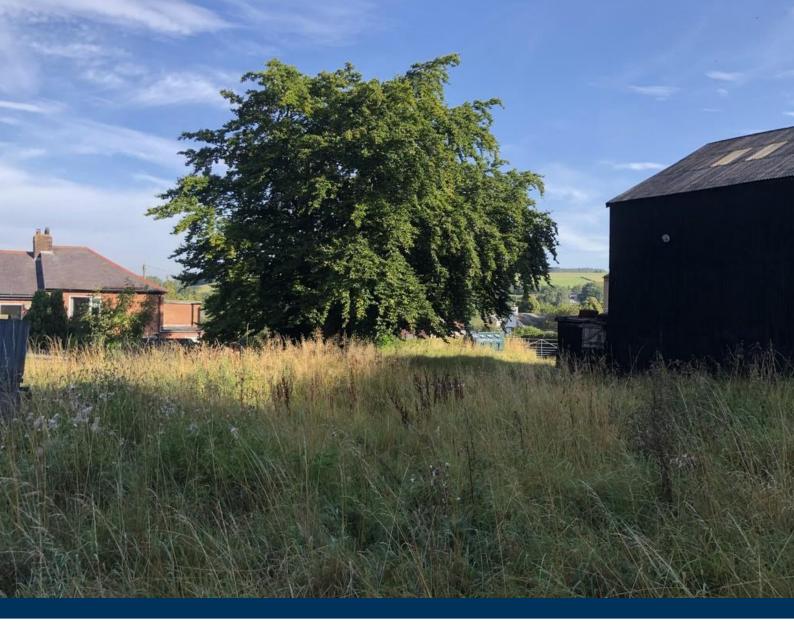

## **DESCRIPTION**

A fantastic opportunity to purchase a proposed residential infill development site situated within the popular village of Allendale. The site extends to circa 0.89 and is located close to the centre of the village and adjacent to the popular cul de sac of Dene Park, of which access to the proposed site has been reserved.

Currently on the site there is large redundant garage and also a series of brick built buildings. The presence of these structures does provide a useful footprint to evidence the historical commercial use of the site.