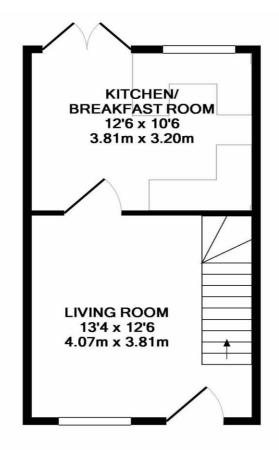

GROUND FLOOR APPROX. FLOOR AREA 298 SQ.FT. (27.7 SQ.M.) 1ST FLOOR APPROX. FLOOR AREA 283 SQ.FT. (26.3 SQ.M.)

TOTAL APPROX. FLOOR AREA 581 SQ.FT. (54.0 SQ.M.)

Whilst every attempt has been made to ensure the accuracy of the floor plan contained here, measurements of doors, windows, rooms and any other items are approximate and no responsibility is taken for any error, omission, or mis-statement. This plan is for illustrative purposes only and should be used as such by any prospective purchaser. The services, systems and appliances shown have not been tested and no guarantee as to their operability or efficiency can be given