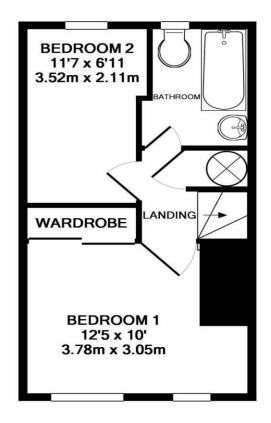

GROUND FLOOR APPROX. FLOOR AREA 298 SQ.FT. (27.7 SQ.M.) 1ST FLOOR APPROX. FLOOR AREA 283 SQ.FT. (26.3 SQ.M.)

TOTAL APPROX. FLOOR AREA 581 SQ.FT. (54.0 SQ.M.)

Whilst every attempt has been made to ensure the accuracy of the floor plan contained here, measurements of doors, windows, rooms and any other items are approximate and no responsibility is taken for any error, omission, or mis-statement. This plan is for illustrative purposes only and should be used as such by any prospective purchaser. The services, systems and appliances shown have not been tested and no guarantee as to their operability or efficiency can be given