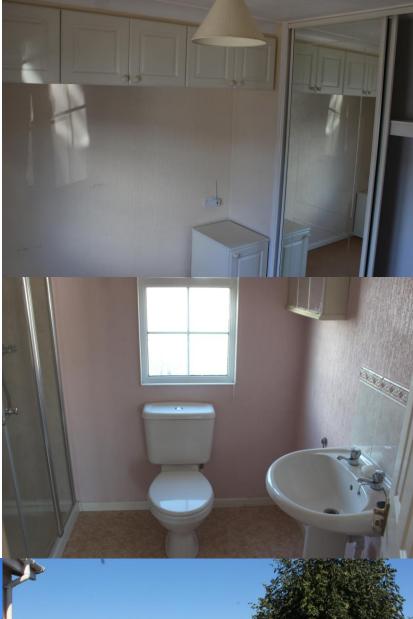

#### Bedroom one: 12' 2' x 9 5"

Double size room with Upvc double glazed window to the rear elevation, radiator, sliding fitted wardrobes and carpet fitted.

#### Bedroom two: 9' 11" x 9'6'

Double size room with Upvc double glazed window to the rear elevation, radiator, sliding fitted wardrobes and carpet fitted.

#### Shower room:

Large walk-in shower unit with mains shower feed fitted, low level W/C, pedestal wash basin, UPVC double glazed window to the side elevation and extractor fan fitted.

Outside the property: