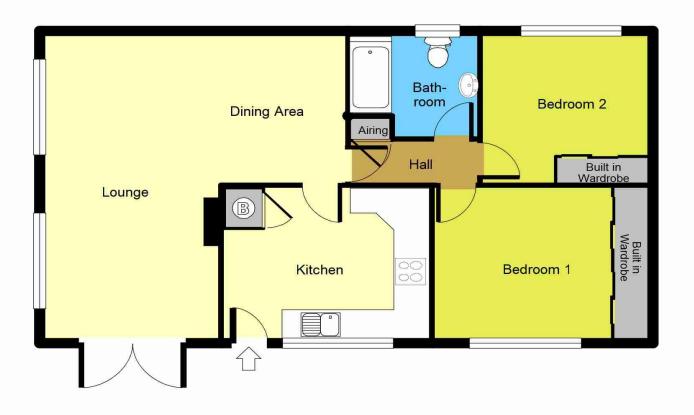

### Lounge & Dining Room: 19' 6" x 17' 10'

This bright L-shaped room offers three UPVC double glazed windows to the front & side elevation including double glazed french doors to the side elevation, electric fire in fireplace with tiled hearth, carpet fitted, three wall lights ,ceiling coving , internal doors to the dining kitchen, shower room and bedrooms.

#### Breakfast Kitchen: 12' 5 x 9' 5

This breakfast kitchen offers a range of wall & base kitchen units, electric oven and hob with extractor fan over, space for fridge/freezer and plumbing for washing machine, inset sink and mixer tap, radiator, store cupboard with oil fed boiler installed. UPVC window to the side elevation and uPVC door to the side elevation.

#### Bedroom one: 12' 2' x 9 5"

Double size room with Upvc double glazed window to the rear elevation, radiator, sliding fitted wardrobes and carpet fitted.

#### Bedroom two: 9' 11" x 9'6'

Double size room with Upvc double glazed window to the rear elevation, radiator, sliding fitted wardrobes and carpet fitted.

#### Shower room:

Large walk-in shower unit with mains shower feed fitted, low level W/C, pedestal wash basin, UPVC double glazed window to the side elevation and extractor fan fitted.

Outside the property: