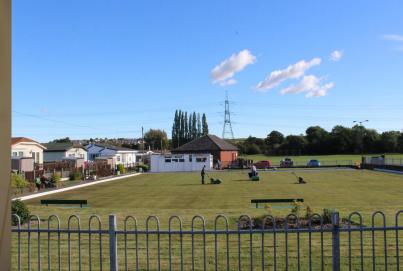

The local amenities including local bowling green & cricket club within walking distance, with local bus routes travelling to and from Chesterfield & Staveley close by.