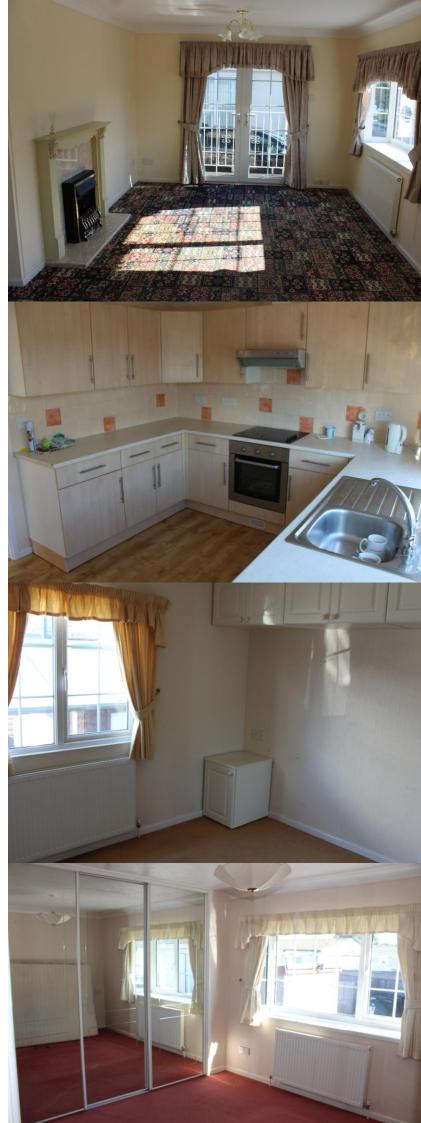

### Lounge & Dining Room: 19' 6" x 17' 10'

This bright L-shaped room offers three UPVC double glazed windows to the front & side elevation including double glazed french doors to the side elevation, electric fire in fireplace with tiled hearth, carpet fitted, three wall lights ,ceiling coving , internal doors to the dining kitchen, shower room and bedrooms.

#### Breakfast Kitchen: 12' 5 x 9' 5

This breakfast kitchen offers a range of wall & base kitchen units, electric oven and hob with extractor fan over, space for fridge/freezer and plumbing for washing machine, inset sink and mixer tap, radiator, store cupboard with oil fed boiler installed. UPVC window to the side elevation and uPVC door to the side elevation.

#### Bedroom one: 12' 2' x 9 5"

Double size room with Upvc double glazed window to the rear elevation, radiator, sliding fitted wardrobes and carpet fitted.

#### Bedroom two: 9' 11" x 9'6'

Double size room with Upvc double glazed window to the rear elevation, radiator, sliding fitted wardrobes and carpet fitted.

#### Shower room:

Large walk-in shower unit with mains shower feed fitted, low level W/C, pedestal wash basin, UPVC double glazed window to the side elevation and extractor fan fitted.

Outside the property: