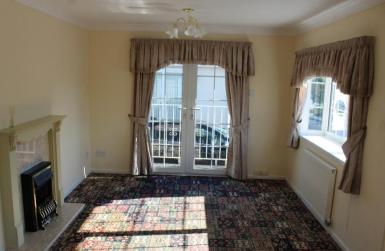

### Lounge & Dining Room: 19' 6" x 17' 10'

This bright L-shaped room offers three UPVC double glazed windows to the front & side elevation including double glazed french doors to the side elevation, electric fire in fireplace with tiled hearth, carpet fitted, three wall lights ,ceiling coving , internal doors to the dining kitchen, shower room and bedrooms.