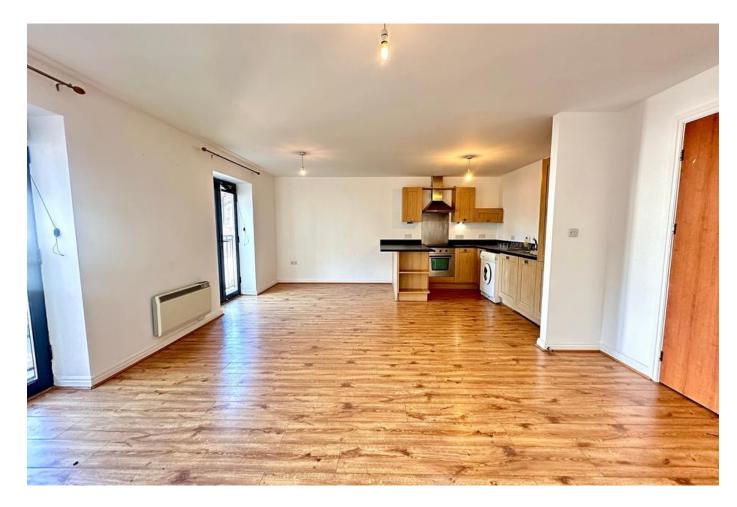

### Open Plan Living Kitchen 4.85m x 6.35m (15'11" x 20'10")

The kitchen has a range of wall and base cabinets. The space has an integrated electric oven, hob with extractor over, dishwasher and fridge freezer, with space provided for a free-standing washing machine. The kitchen space is open plan to the lounge/diner area and has been finished with wood effect laminate flooring and complementary neutral decor.

The lounge/diner looks over the communal garden space to the front elevation of the building from double glazed french doors opening on to a Juliet balcony. The space has two electric radiators, and has been finished with a wood effect laminate flooring with complementary neutral decor.