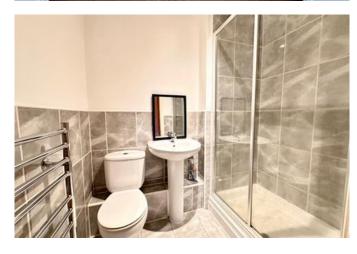

#### Bathroom 1.29m x 1.89m (4'2" x 6'2")

The master bathroom offers a three-piece suite with low level W/C, Pedestal sink and large walk-in shower. With tiles to the floor, around wet areas and heated towel rail