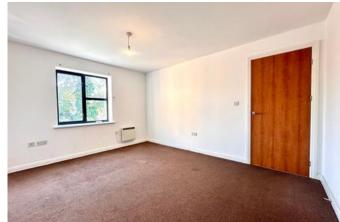

# Master Bedroom 4.15m x 3.21m (13'7" x 10'6")

A large double with uPVC double glazed window overlooking the rear elevation, carpet to the floor, electric heater and access to the En-Suite