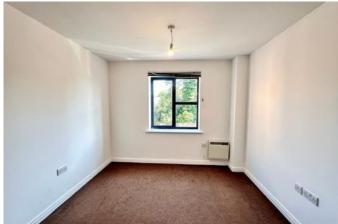

## Bedroom Two 3.41m x 2.93m (11'2" x 9'7")

Another double room with uPVC double glazed window overlooking the rear elevation, electric heater and carpet to the floor