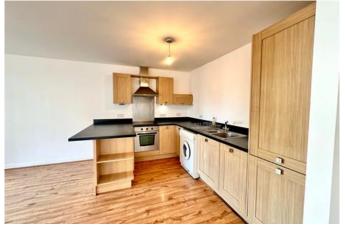

### Open Plan Living Kitchen 4.85m x 6.35m (15'11" x 20'10")

The kitchen has a range of wall and base cabinets. The space has an integrated electric oven, hob with extractor over, dishwasher and fridge freezer, with space provided for a free-standing washing machine. The kitchen space is open plan to the lounge/diner area and has been finished with wood effect laminate flooring and complementary neutral decor.