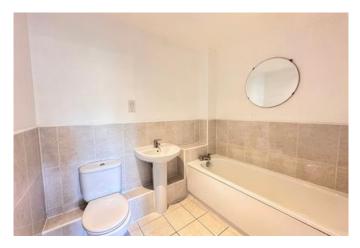

#### Ensuite 2.18m x 1.78m (7'2" x 5'10")

A large En-suite with low level W/C, Pedestal sink and bath with shower over, tiled around wet areas and to the floor