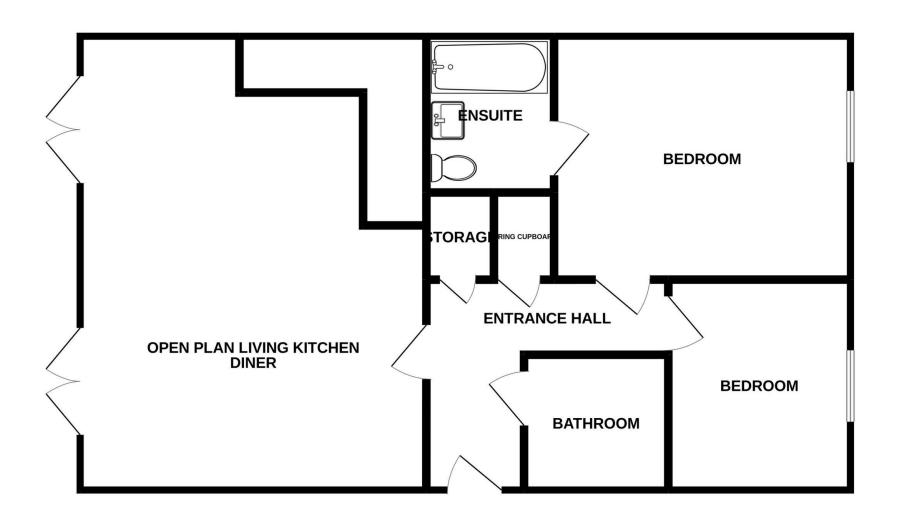

# Entrance Hallway 1.36m x 2.94m (4'6" x 9'7")

The hallway provides access to the bedrooms, master bathroom, kitchen/lounge/diner as well as to the storage cupboards. The hallway has been finished with neutral decor and a wood effect laminate flooring

### Open Plan Living Kitchen 4.85m x 6.35m (15'11" x 20'10")

The kitchen has a range of wall and base cabinets. The space has an integrated electric oven, hob with extractor over, dishwasher and fridge freezer, with space provided for a free-standing washing machine. The kitchen space is open plan to the lounge/diner area and has been finished with wood effect laminate flooring and complementary neutral decor.

The lounge/diner looks over the communal garden space to the front elevation of the building from double glazed french doors opening on to a Juliet balcony. The space has two electric radiators, and has been finished with a wood effect laminate flooring with complementary neutral decor.

#### Bathroom 1.29m x 1.89m (4'2" x 6'2")

The master bathroom offers a three-piece suite with low level W/C, Pedestal sink and large walk-in shower. With tiles to the floor, around wet areas and heated towel rail

# Master Bedroom 4.15m x 3.21m (13'7" x 10'6")

A large double with uPVC double glazed window overlooking the rear elevation, carpet to the floor, electric heater and access to the En-Suite

#### Ensuite 2.18m x 1.78m (7'2" x 5'10")

A large En-suite with low level W/C, Pedestal sink and bath with shower over, tiled around wet areas and to the floor

## Bedroom Two 3.41m x 2.93m (11'2" x 9'7")

Another double room with uPVC double glazed window overlooking the rear elevation, electric heater and carpet to the floor

#### **Allocated Parking Space**

The apartment comes with one allocated parking space to the rear of the building access via secure gate entry

GROUND FLOOR 740 sq.ft. (68.8 sq.m.) approx.