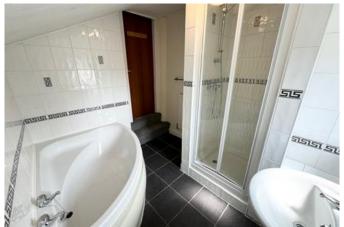

## Bathroom 2.30m x 2.52m (7'6" x 8'4")

Access via the landing. With three piece suite (corner bath) with low level wc & basin. Separate enclosed shower cubicle. uPVC double glazed obscured window to rear elevation