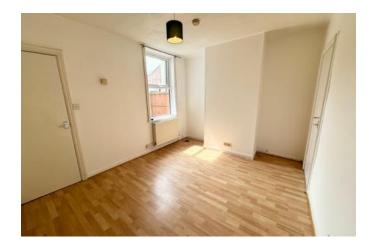

# Bedroom One 3.83m x 2.93m (12'7" x 9'7")

Access via the staircase with an additional door leading to the landing, bathroom and second bedroom. uPVC double glazed window to front elevation. Central heating radiator

## Bedroom Two 2.87m x 3.09m (9'5" x 10'1")

Access via the staircase with an additional door leading to the landing, bathroom and first bedroom. uPVC double glazed window to rear elevation. Central heating radiator