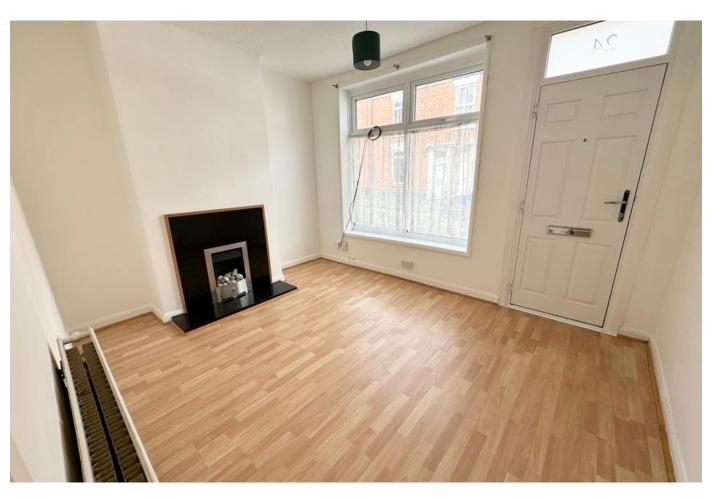

## Front Reception 3.83m x 2.93m (12'7" x 9'7")

Entrance through the composite door. uPVC double glazed window to front elevation. Chimney breast with electric fire with granite effect surround and health. Central heating radiator. Door leading to rear reception and staircase to first floor

## Rear Reception 3.83m x 3.09m (12'7" x 10'1")

Leading from the front reception and giving access to the staircase and first floor. uPVC double glazed window to rear elevation. Central heating radiator. Access to extended kitchen and cellar