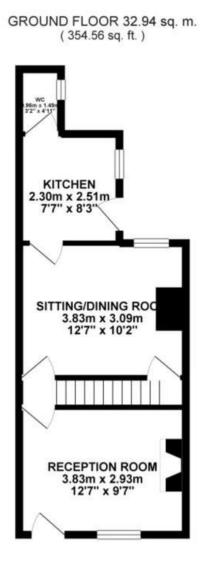

## Front Reception 3.83m x 2.93m (12'7" x 9'7")

Entrance through the composite door. uPVC double glazed window to front elevation. Chimney breast with electric fire with granite effect surround and health. Central heating radiator. Door leading to rear reception and staircase to first floor

## Rear Reception 3.83m x 3.09m (12'7" x 10'1")

Leading from the front reception and giving access to the staircase and first floor. uPVC double glazed window to rear elevation. Central heating radiator. Access to extended kitchen and cellar

## Kitchen 2.30m x 2.51m (7'6" x 8'2")

Fitted kitchen with a range of wall and base units, with integrated oven, hob and extraction fan. Partially around wet area. Vinyl flooring, uPVC double-glazed window overlooking the side elevation.

## Downstairs W/C

Leading from the kitchen. Low level wc with hand basin. uPVC double glazed obscured window to rear elevation