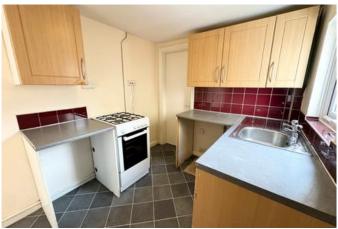

## Kitchen 2.30m x 2.51m (7'6" x 8'2")

Fitted kitchen with a range of wall and base units, with integrated oven, hob and extraction fan. Partially around wet area. Vinyl flooring, uPVC double-glazed window overlooking the side elevation.