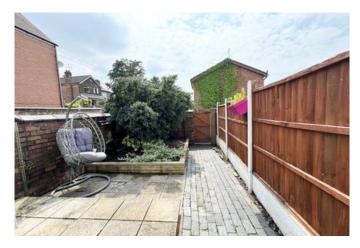

## External

A low maintenance block paved rear courtyard with an established raised bed shrubbed area. Rear gate giving access via Ponsonby Terrace