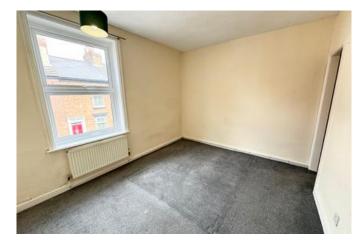

# Bedroom One 3.83m x 2.93m (12'7" x 9'7")

Access via the staircase with an additional door leading to the landing, bathroom and second bedroom. uPVC double glazed window to front elevation. Central heating radiator

## Bedroom Two 2.87m x 3.09m (9'5" x 10'1")

Access via the staircase with an additional door leading to the landing, bathroom and first bedroom. uPVC double glazed window to rear elevation. Central heating radiator