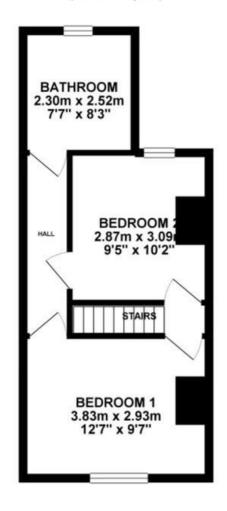

# Bedroom One 3.83m x 2.93m (12'7" x 9'7")

Access via the staircase with an additional door leading to the landing, bathroom and second bedroom. uPVC double glazed window to front elevation. Central heating radiator

## Bedroom Two 2.87m x 3.09m (9'5" x 10'1")

Access via the staircase with an additional door leading to the landing, bathroom and first bedroom. uPVC double glazed window to rear elevation. Central heating radiator

## Bathroom 2.30m x 2.52m (7'6" x 8'4")

Access via the landing. With three piece suite (corner bath) with low level wc & basin. Separate enclosed shower cubicle. uPVC double glazed obscured window to rear elevation