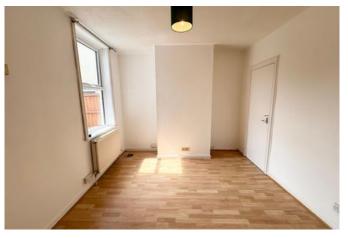

## Front Reception 3.83m x 2.93m (12'7" x 9'7")

Entrance through the composite door. uPVC double glazed window to front elevation. Chimney breast with electric fire with granite effect surround and health. Central heating radiator. Door leading to rear reception and staircase to first floor

## Rear Reception 3.83m x 3.09m (12'7" x 10'1")

Leading from the front reception and giving access to the staircase and first floor. uPVC double glazed window to rear elevation. Central heating radiator. Access to extended kitchen and cellar