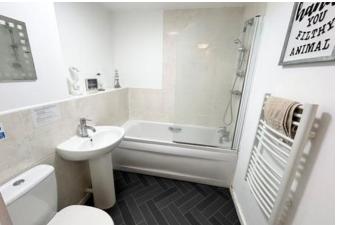

### Bathroom

Partially tiled walls, low level WC and wash hand basin. Bath with screen and wall mounted shower attachment over the bath and wall mounted heated electric towel rail.