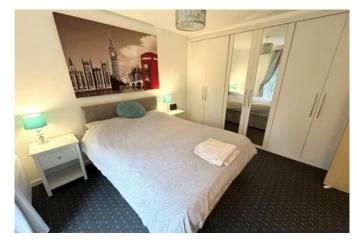

There are TWO double bedrooms. The main bedroom has the added convenience of a rear balcony providing space for an outside seating area. There is also a further main family bathroom fitted with a three piece white bathroom suite.

#### **Bedroom One**

Neutral decor, recently fitted dark grey carpet. Fitted double wardrobe, wall mounted electric radiator and UPVC double glazed patio doors out to useable balcony.