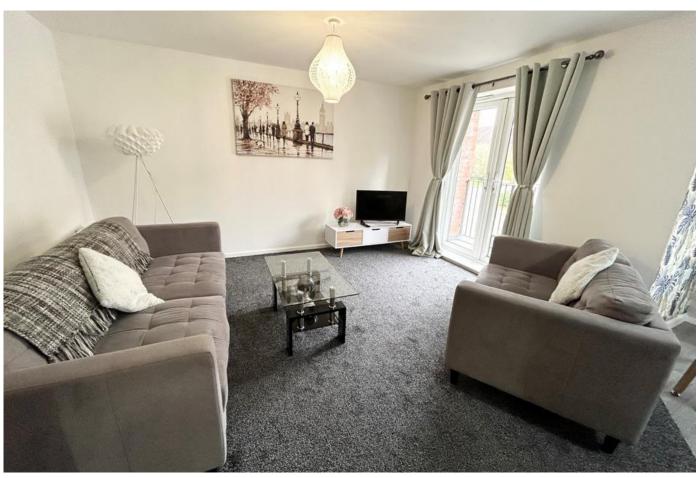

#### Kitchen / Diner / Lounge

A beautiful, light room which provides an open plan lounge, kitchen & dining room. The kitchen is fitted with a range of wall and base units with work surfaces over, integrated electric oven with electric hob and extractor over, inset sink, plumbing for washing machine and UPVC double glazed window to front. The lounge has newly fitted carpets, radiator and patio doors out to front balcony.