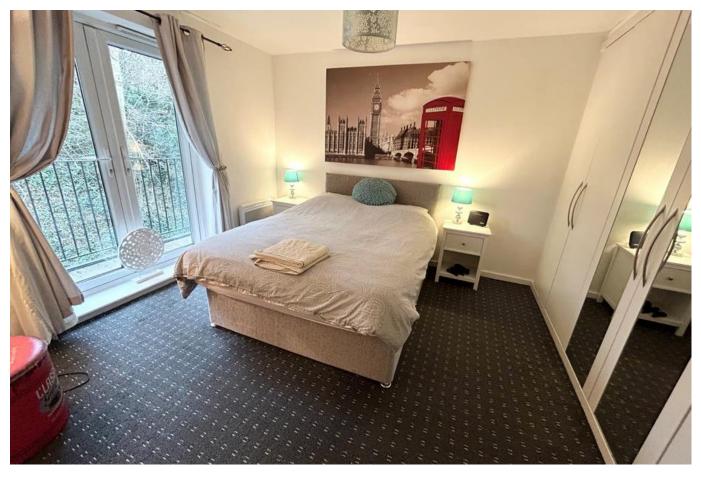

There are TWO double bedrooms. The main bedroom has the added convenience of a rear balcony providing space for an outside seating area. There is also a further main family bathroom fitted with a three piece white bathroom suite.

#### **Bedroom One**

Neutral decor, recently fitted dark grey carpet. Fitted double wardrobe, wall mounted electric radiator and UPVC double glazed patio doors out to useable balcony.