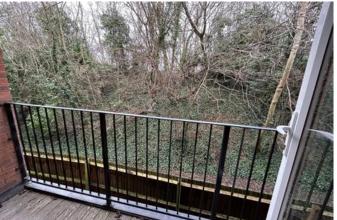

There are TWO double bedrooms. The main bedroom has the added convenience of a rear balcony providing space for an outside seating area. There is also a further main family bathroom fitted with a three piece white bathroom suite.

#### **Bedroom One**

Neutral decor, recently fitted dark grey carpet. Fitted double wardrobe, wall mounted electric radiator and UPVC double glazed patio doors out to useable balcony.

#### Outside

Outside, the property benefits from well maintained communal gardens and there is one allocated car parking space with additional visitor parking.