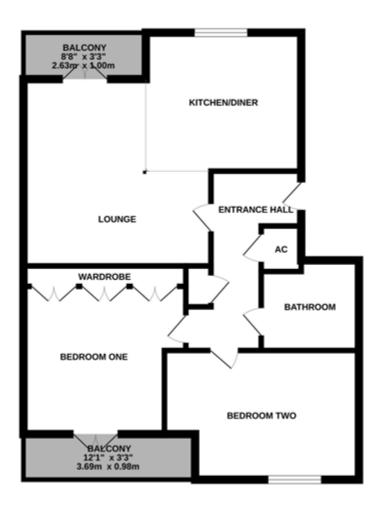

# **Key Features**

- Two Double Bedrooms
- First Floor
- No Onward Chain
- Front & Rear Balconies
- Allocated Parking
- Secure Entry System
- EPC rating B
- Leasehold

The property is located on the first floor and offers modern open plan living. The kitchen area is fitted with a modern range of base and eye level units with integral appliances and flows seamlessly into the living/ dining space which offers a great area for entertaining and relaxing. There is also a front facing balcony which provides space for outside seating.

There are TWO double bedrooms. The main bedroom has the added convenience of a rear balcony providing space for an outside seating area. There is also a further main family bathroom fitted with a three piece white bathroom suite.

## **Entrance Hallway**

You enter the property via a communal hallway and stairs to apartment door. Decorated in neutral colours with recently fitted dark grey carpet. There is a storage cupboard housing the heating tank and doors providing access to all others rooms.

#### Kitchen / Diner / Lounge

A beautiful, light room which provides an open plan lounge, kitchen & dining room. The kitchen is fitted with a range of wall and base units with work surfaces over, integrated electric oven with electric hob and extractor over, inset sink, plumbing for washing machine and UPVC double glazed window to front. The lounge has newly fitted carpets, radiator and patio doors out to front balcony.

#### **Bedroom One**

Neutral decor, recently fitted dark grey carpet. Fitted double wardrobe, wall mounted electric radiator and UPVC double glazed patio doors out to useable balcony.

#### **Bedroom Two**

Neutral decor, recently fitted dark grey carpet, wall mounted electrical radiator and UPVC double glazed window to rear.

### Bathroom

Partially tiled walls, low level WC and wash hand basin. Bath with screen and wall mounted shower attachment over the bath and wall mounted heated electric towel rail.

#### Outside

Outside, the property benefits from well maintained communal gardens and there is one allocated car parking space with additional visitor parking.