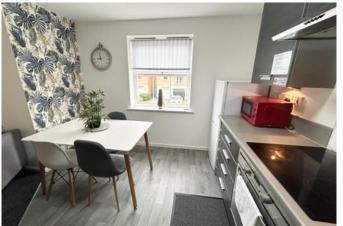

#### Kitchen / Diner / Lounge

A beautiful, light room which provides an open plan lounge, kitchen & dining room. The kitchen is fitted with a range of wall and base units with work surfaces over, integrated electric oven with electric hob and extractor over, inset sink, plumbing for washing machine and UPVC double glazed window to front. The lounge has newly fitted carpets, radiator and patio doors out to front balcony.