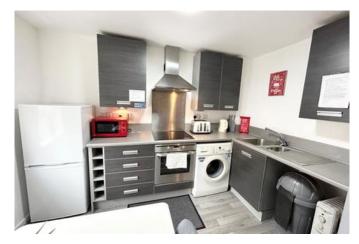

#### Kitchen / Diner / Lounge

A beautiful, light room which provides an open plan lounge, kitchen & dining room. The kitchen is fitted with a range of wall and base units with work surfaces over, integrated electric oven with electric hob and extractor over, inset sink, plumbing for washing machine and UPVC double glazed window to front. The lounge has newly fitted carpets, radiator and patio doors out to front balcony.