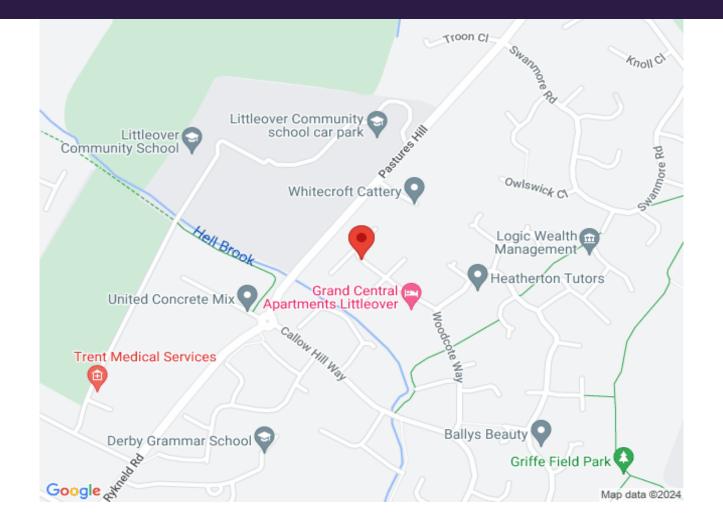

Badgerdale Way is located within well maintained communal grounds with visitors and residents parking.

Heatherton Village is a highly sought after residential location close to the village of Littleover which has a wealth of shops, pubs, medical facilities and sought after local schools. The property is within easy each by car or bus of the vibrant City Centre of Derby with its extensive range of bars, restaurants and the Derbion Shopping Centre.

Heatherton Village is brilliantly positioned for ease of access to the A38 giving onward access to the A50, A52 and M1 corridor.