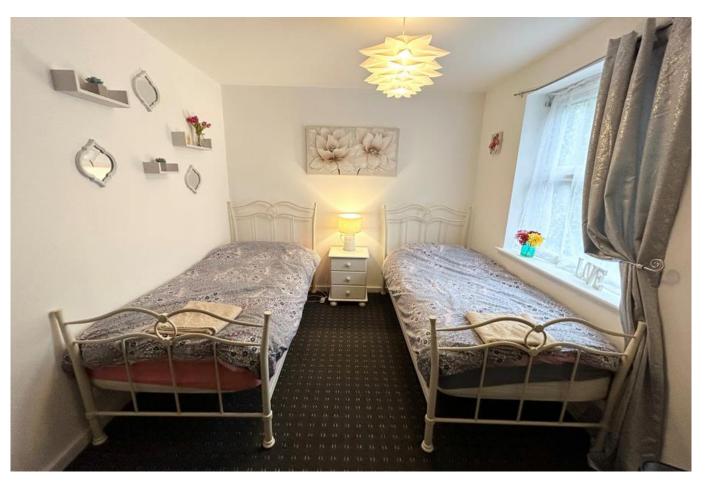

#### **Bedroom Two**

Neutral decor, recently fitted dark grey carpet, wall mounted electrical radiator and UPVC double glazed window to rear.