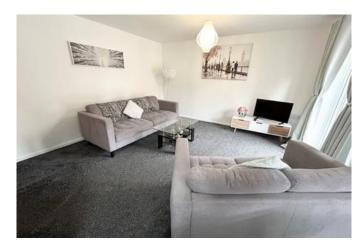

#### Kitchen / Diner / Lounge

A beautiful, light room which provides an open plan lounge, kitchen & dining room. The kitchen is fitted with a range of wall and base units with work surfaces over, integrated electric oven with electric hob and extractor over, inset sink, plumbing for washing machine and UPVC double glazed window to front. The lounge has newly fitted carpets, radiator and patio doors out to front balcony.