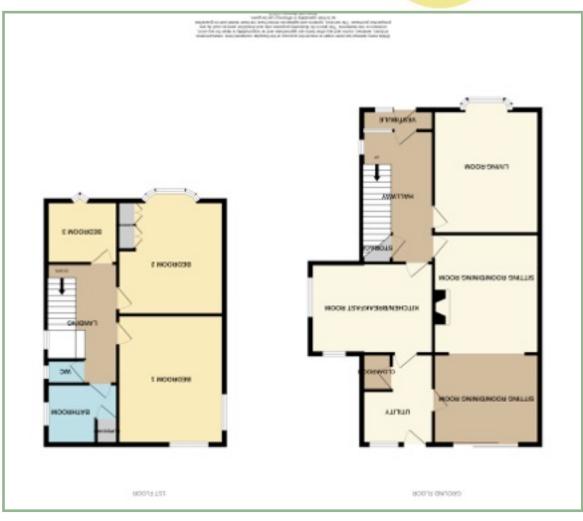

#### Hallway

13'2" x 5'10" 4.01m x 1.78m

Cloakroom

4' 2" x 3' 8" 1.27m x 1.11m

# Beautifully Presented Three Bedroom Detached Home Enjoying Superb Views

Lounge

14' 2" x 11' 11" 4.31m x 3.63m

W.C

4'2" x 3'8" 1.27m x 1.11m

Utility Room

10'4" x 8'2" 3.15m x 2.49m

Sitting/Dining Room

24' 1" x 12' 2" 7.34m x 3.71m

Kitchen/Breakfast Room

Landing 10' 11" x 2' 9" 3.32m x 0.83m

Bedroom One

14' 11" x 11' 10" 4.54m x 3.60m

Bedroom Two
13'3" x 11'10" 4.04m x 3.60m

**Bedroom Three** 

8'2" x 7'2" 2.49m x 2.18m

Bathroom 8' x 6' 11" 2.43m x 2.11m

W.C 4'9" x 2'9" 1.44m x 0.83m