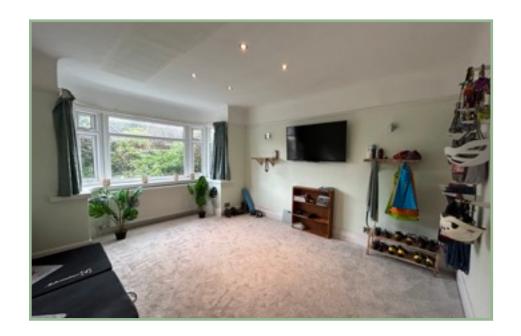

#### Description

A beautifully presented three-bedroom detached home enjoying superb views over Llandudno, the Gt. Orme, Nant Y Gamar and the North Shore. Situated in a highly desirable location on the outskirts of Llandudno, allowing for easy access into the town. The well planned and very well-maintained accommodation comprises: Good size reception hall with laminate flooring and original feature circular stain glass window, good sized Living Room, impressive open plan extended sitting room/dining room with the sitting room enjoying a log burner, and the dining room benefitting from double doors out to the rear balcony where the views can be enjoyed. Utility room with space for a washing machine, downstairs cloakroom, and recently renovated modern kitchen/breakfast room with integrated appliances. To the first floor: Landing with original stained-glass window, two double bedrooms, one with built in wardrobes, and a single bedroom, family bathroom with shower over the bath and storage and separate W.C. UPVC double glazing, gas fired combination boiler. To the outside; there is a block paved driveway leading to a detached garage with up and over door with power and light. To the rear there is grass laid to lawn and a raised decked area with fenced boundaries. This property offers detached living, in a wonderful position with spacious and well-planned rooms appealing to couples and families alike which must be viewed to truly appreciate all it has to offer.

#### Hallway

13'2" x 5'10" 4.01m x 1.78m

Cloakroom

4' 2" x 3' 8" 1.27m x 1.11m