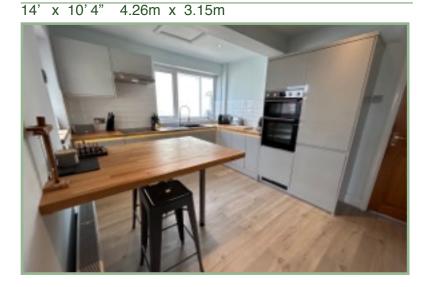

24' 1" x 12' 2" 7.34m x 3.71m

Kitchen/Breakfast Room

Landing 10' 11" x 2' 9" 3.32m x 0.83m

Bedroom One

14' 11" x 11' 10" 4.54m x 3.60m

Bedroom Two
13'3" x 11'10" 4.04m x 3.60m

**Bedroom Three** 

8'2" x 7'2" 2.49m x 2.18m