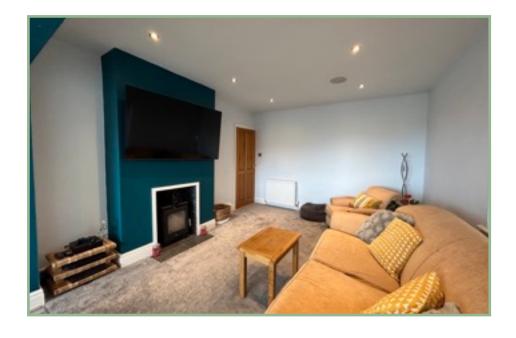

#### Description

A beautifully presented three-bedroom detached home enjoying superb views over Llandudno, the Gt. Orme, Nant Y Gamar and the North Shore. Situated in a highly desirable location on the outskirts of Llandudno, allowing for easy access into the town. The well planned and very well-maintained accommodation comprises: Good size reception hall with laminate flooring and original feature circular stain glass window, good sized Living Room, impressive open plan extended sitting room/dining room with the sitting room enjoying a log burner, and the dining room benefitting from double doors out to the rear balcony where the views can be enjoyed. Utility room with space for a washing machine, downstairs cloakroom, and recently renovated modern kitchen/breakfast room with integrated appliances. To the first floor: Landing with original stained-glass window, two double bedrooms, one with built in wardrobes, and a single bedroom, family bathroom with shower over the bath and storage and separate W.C. UPVC double glazing, gas fired combination boiler. To the outside; there is a block paved driveway leading to a detached garage with up and over door with power and light. To the rear there is grass laid to lawn and a raised decked area with fenced boundaries. This property offers detached living, in a wonderful position with spacious and well-planned rooms appealing to couples and families alike which must be viewed to truly appreciate all it has to offer.

# Beautifully Presented Three Bedroom Detached Home Enjoying Superb Views

Lounge

14' 2" x 11' 11" 4.31m x 3.63m

W.C

4'2" x 3'8" 1.27m x 1.11m

Utility Room

10'4" x 8'2" 3.15m x 2.49m

Sitting/Dining Room