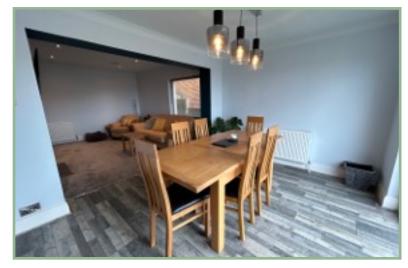

# Beautifully Presented Three Bedroom Detached Home Enjoying Superb Views

Lounge

14' 2" x 11' 11" 4.31m x 3.63m

W.C

4'2" x 3'8" 1.27m x 1.11m

Utility Room

10'4" x 8'2" 3.15m x 2.49m

Sitting/Dining Room

24' 1" x 12' 2" 7.34m x 3.71m

Kitchen/Breakfast Room

Landing 10' 11" x 2' 9" 3.32m x 0.83m

Bedroom One

14' 11" x 11' 10" 4.54m x 3.60m

Bedroom Two
13'3" x 11'10" 4.04m x 3.60m

**Bedroom Three** 

8'2" x 7'2" 2.49m x 2.18m