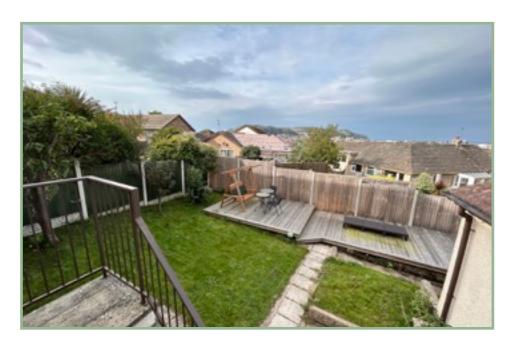

#### Description

A beautifully presented three-bedroom detached home enjoying superb views over Llandudno, the Gt. Orme, Nant Y Gamar and the North Shore. Situated in a highly desirable location on the outskirts of Llandudno, allowing for easy access into the town. The well planned and very well-maintained accommodation comprises: Good size reception hall with laminate flooring and original feature circular stain glass window, good sized Living Room, impressive open plan extended sitting room/dining room with the sitting room enjoying a log burner, and the dining room benefitting from double doors out to the rear balcony where the views can be enjoyed. Utility room with space for a washing machine, downstairs cloakroom, and recently renovated modern kitchen/breakfast room with integrated appliances. To the first floor: Landing with original stained-glass window, two double bedrooms, one with built in wardrobes, and a single bedroom, family bathroom with shower over the bath and storage and separate W.C. UPVC double glazing, gas fired combination boiler. To the outside; there is a block paved driveway leading to a detached garage with up and over door with power and light. To the rear there is grass laid to lawn and a raised decked area with fenced boundaries. This property offers detached living, in a wonderful position with spacious and well-planned rooms appealing to couples and families alike which must be viewed to truly appreciate all it has to offer.

- ✓ DETACHED THREE-BEDROOM MODERN HOME WITH STUNNING VIEWS OF THE GT.ORME
- ✓ SPACIOUS WELL-PLANNED ROOMS WITH MODERN DÉCOR
- √ RECENTLY RENOVATED FITTED KITCHEN
- ✓ EXTENDED TO THE REAR WITH BALCONY
- ✓ LOW MAINTENANCE GARDENS TO THE FRONT & REAR
- ✓ DRIVEWAY PARKING WITH DETACHED GARAGE
- ✓ FREEHOLD