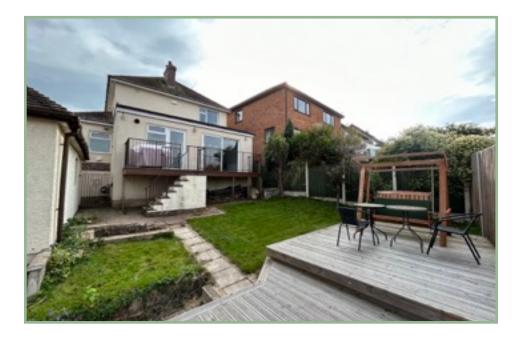

#### Description

A beautifully presented three-bedroom detached home enjoying superb views over Llandudno, the Gt. Orme, Nant Y Gamar and the North Shore. Situated in a highly desirable location on the outskirts of Llandudno, allowing for easy access into the town. The well planned and very well-maintained accommodation comprises: Good size reception hall with laminate flooring and original feature circular stain glass window, good sized Living Room, impressive open plan extended sitting room/dining room with the sitting room enjoying a log burner, and the dining room benefitting from double doors out to the rear balcony where the views can be enjoyed. Utility room with space for a washing machine, downstairs cloakroom, and recently renovated modern kitchen/breakfast room with integrated appliances. To the first floor: Landing with original stained-glass window, two double bedrooms, one with built in wardrobes, and a single bedroom, family bathroom with shower over the bath and storage and separate W.C. UPVC double glazing, gas fired combination boiler. To the outside; there is a block paved driveway leading to a detached garage with up and over door with power and light. To the rear there is grass laid to lawn and a raised decked area with fenced boundaries. This property offers detached living, in a wonderful position with spacious and well-planned rooms appealing to couples and families alike which must be viewed to truly appreciate all it has to offer.

- ✓ DETACHED THREE-BEDROOM MODERN HOME WITH STUNNING VIEWS OF THE GT.ORME
- ✓ SPACIOUS WELL-PLANNED ROOMS WITH MODERN DÉCOR
- √ RECENTLY RENOVATED FITTED KITCHEN
- ✓ EXTENDED TO THE REAR WITH BALCONY
- ✓ LOW MAINTENANCE GARDENS TO THE FRONT & REAR
- ✓ DRIVEWAY PARKING WITH DETACHED GARAGE
- ✓ FREEHOLD