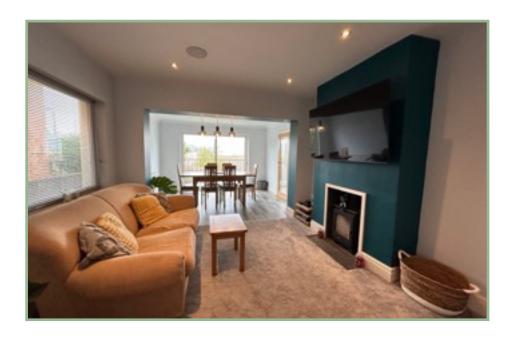

#### Description

A beautifully presented three-bedroom detached home enjoying superb views over Llandudno, the Gt. Orme, Nant Y Gamar and the North Shore. Situated in a highly desirable location on the outskirts of Llandudno, allowing for easy access into the town. The well planned and very well-maintained accommodation comprises: Good size reception hall with laminate flooring and original feature circular stain glass window, good sized Living Room, impressive open plan extended sitting room/dining room with the sitting room enjoying a log burner, and the dining room benefitting from double doors out to the rear balcony where the views can be enjoyed. Utility room with space for a washing machine, downstairs cloakroom, and recently renovated modern kitchen/breakfast room with integrated appliances. To the first floor: Landing with original stained-glass window, two double bedrooms, one with built in wardrobes, and a single bedroom, family bathroom with shower over the bath and storage and separate W.C. UPVC double glazing, gas fired combination boiler. To the outside; there is a block paved driveway leading to a detached garage with up and over door with power and light. To the rear there is grass laid to lawn and a raised decked area with fenced boundaries. This property offers detached living, in a wonderful position with spacious and well-planned rooms appealing to couples and families alike which must be viewed to truly appreciate all it has to offer.

# Beautifully Presented Three Bedroom Detached Home Enjoying Superb Views

Lounge

14' 2" x 11' 11" 4.31m x 3.63m

W.C

4'2" x 3'8" 1.27m x 1.11m

Utility Room

10'4" x 8'2" 3.15m x 2.49m

Sitting/Dining Room