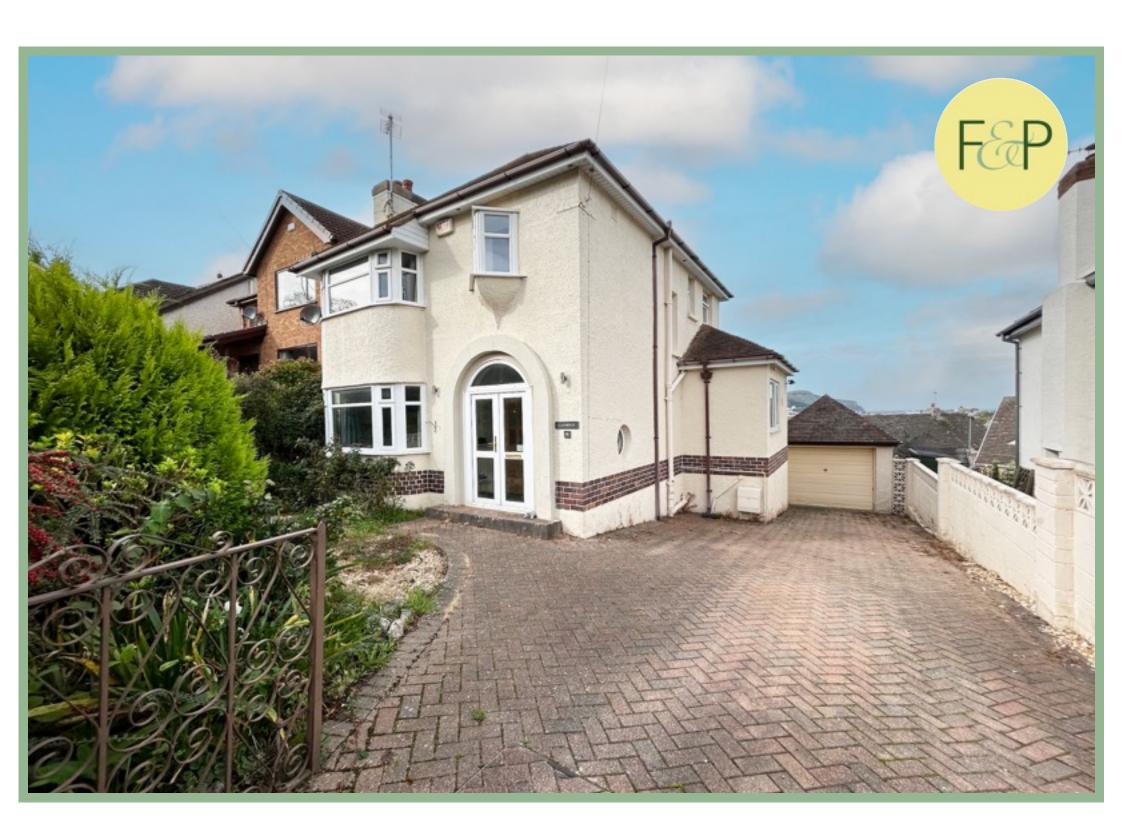

# Beautifully Presented Three Bedroom Detached Home Enjoying Superb Views

#### Description

A beautifully presented three-bedroom detached home enjoying superb views over Llandudno, the Gt. Orme, Nant Y Gamar and the North Shore. Situated in a highly desirable location on the outskirts of Llandudno, allowing for easy access into the town. The well planned and very well-maintained accommodation comprises: Good size reception hall with laminate flooring and original feature circular stain glass window, good sized Living Room, impressive open plan extended sitting room/dining room with the sitting room enjoying a log burner, and the dining room benefitting from double doors out to the rear balcony where the views can be enjoyed. Utility room with space for a washing machine, downstairs cloakroom, and recently renovated modern kitchen/breakfast room with integrated appliances. To the first floor: Landing with original stained-glass window, two double bedrooms, one with built in wardrobes, and a single bedroom, family bathroom with shower over the bath and storage and separate W.C. UPVC double glazing, gas fired combination boiler. To the outside; there is a block paved driveway leading to a detached garage with up and over door with power and light. To the rear there is grass laid to lawn and a raised decked area with fenced boundaries. This property offers detached living, in a wonderful position with spacious and well-planned rooms appealing to couples and families alike which must be viewed to truly appreciate all it has to offer.

- ✓ DETACHED THREE-BEDROOM MODERN HOME WITH STUNNING VIEWS OF THE GT.ORME
- ✓ SPACIOUS WELL-PLANNED ROOMS WITH MODERN DÉCOR
- √ RECENTLY RENOVATED FITTED KITCHEN
- ✓ EXTENDED TO THE REAR WITH BALCONY
- ✓ LOW MAINTENANCE GARDENS TO THE FRONT & REAR
- ✓ DRIVEWAY PARKING WITH DETACHED GARAGE
- ✓ FREEHOLD