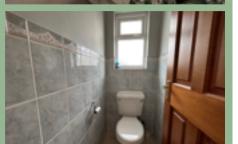

#### Hallway

13'2" x 5'10" 4.01m x 1.78m

Cloakroom

4' 2" x 3' 8" 1.27m x 1.11m

Bathroom 8' x 6' 11" 2.43m x 2.11m

W.C 4'9" x 2'9" 1.44m x 0.83m